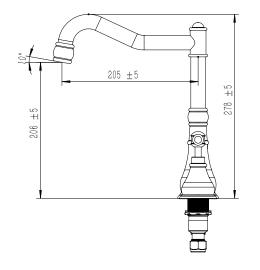

|
| Max Continuous Working Temperature                          | 80 deg C                       |
| Suitable for Storage Tank Hot Water                         | Yes                            |
| Suitable for Continuous Flow Hot Water                      | Yes                            |
| Suitable for Gravity Feed Hot Water                         | No                             |
| WARRANTY                                                    |                                |
| Warranty - Domestic Use                                     | 15 Years                       |
| Spare Parts & Labour                                        | 12 Months                      |
| Please refer to Warranty Page for full Terms and Conditions |                                |









Dimensions are nominal measurements only.

## **CLEANING RECOMMENDATIONS:**

We recommend the use of soapy water or approved cleaners. This product should not be cleaned with abrasive materials. Damage caused by any improper treatment is not covered by the product warranty. Refer to Warranty Conditions