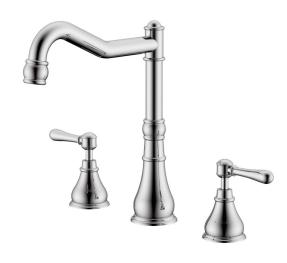

## Milli Voir Hob English Kitchen / Spa Set Lever Handle Chrome (4 Star)

## 2265307

| SPECIFICATIONS                                              |                                |
|-------------------------------------------------------------|--------------------------------|
| Recommended Use                                             | Domestic, hotel and commercial |
| Colour                                                      | Chrome                         |
| Material                                                    | DR Brass                       |
| Recommended Pressure Range                                  | 150 - 500 kPa                  |
| Max Continuous Working Pressure                             | 500 kPa                        |
| Max Continuous Working Temperature                          | 80 deg C                       |
| Suitable for Storage Tank Hot Water                         | Yes                            |
| Suitable for Continuous Flow Hot Water                      | Yes                            |
| Suitable for Gravity Feed Hot Water                         | No                             |
| WARRANTY                                                    |                                |
| Warranty - Domestic Use                                     | 15 Years                       |
| Spare Parts & Labour                                        | 12 Months                      |
| Please refer to Warranty Page for full Terms and Conditions |                                |