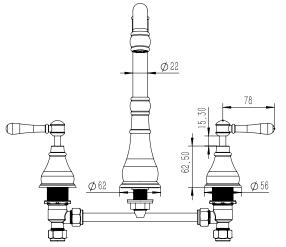

|
| Max Continuous Working Temperature                          | 80 deg C                       |
| Suitable for Storage Tank Hot Water                         | Yes                            |
| Suitable for Continuous Flow Hot Water                      | Yes                            |
| Suitable for Gravity Feed Hot Water                         | No                             |
| WARRANTY                                                    |                                |
| Warranty - Domestic Use                                     | 15 Years                       |
| Spare Parts & Labour                                        | 12 Months                      |
| Please refer to Warranty Page for full Terms and Conditions |                                |









Dimensions are nominal measurements only.

## **CLEANING RECOMMENDATIONS:**

We recommend the use of soapy water or approved cleaners. This product should not be cleaned with abrasive materials. Damage caused by any improper treatment is not covered by the product warranty. Refer to Warranty Conditions