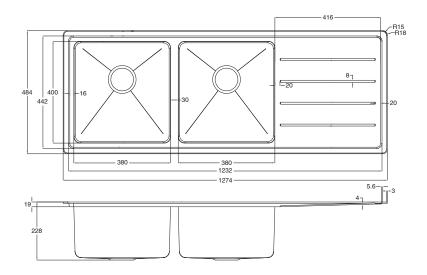

Sinks must be installed using a cutout template.

No responsibility will be taken for damage that occurs where a template has not been used.

Dimensions are nominal measurements only.