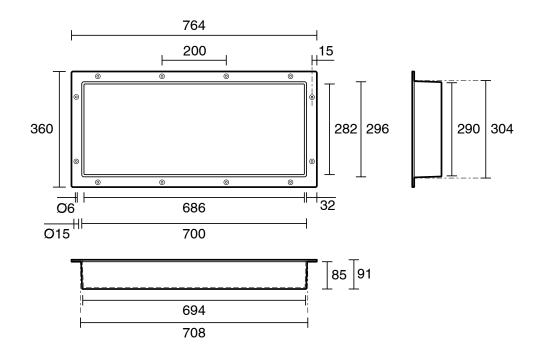

----|------------------------------|
| Recommended Use                                             | Domestic, Hotel & Commercial |
| Material                                                    | SMC                          |
| Colour                                                      | White                        |
| Weight                                                      | 3.5 kg                       |
| WARRANTY                                                    |                              |
| Warranty - Domestic Use                                     | 10 Years                     |
| Spare Parts & Labour                                        | 12 Months                    |
| Please refer to Warranty Page for full Terms and Conditions |                              |





Dimensions are nominal measurements only.

## **CLEANING RECOMMENDATIONS:**

We recommend the use of soapy water or approved cleaners. This product should not be cleaned with abrasive materials. Damage caused by any improper treatment is not covered by the product warranty. Refer to Warranty Conditions

Disclaimer: Products in this specification manual must by regulation be installed by licensed and registered trade people. The manufacturer/distributor reserves the right to vary specifications or delete models from their range without prior notification. Dimensions are nominal measurements only. Dimensions and set-outs listed are correct at time of publication however the manufacturer/distributor takes no responsibility for printing errors.

To see the complete Posh range go to <u>www.re