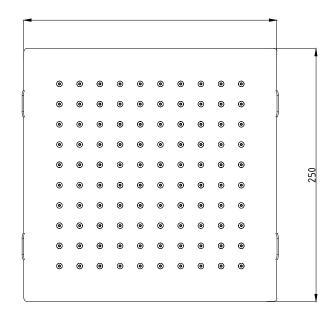

## Mizu Bloc Ceiling Shower 250mm (3\*)

| SPECIFICATIONS                                              |                              |
|-------------------------------------------------------------|------------------------------|
| Recommended Use                                             | Domestic, Hotel & Commercial |
| Colour Availability                                         | Chrome, Matte Black          |
| Recommended Pressure Range                                  | 150 - 250kPa                 |
| Max Continuous Working Pressure                             | 500kPa                       |
| Max Continuous Working Temperature                          | 65°C                         |
| Suitable for Storage Tank Hot Water                         | Yes                          |
| Suitable for Continuous Flow Hot Water                      | Yes                          |
| Suitable for Gravity Feed Hot Water                         | No                           |
| Hot and Cold water inlet pressure should be equal           |                              |
| WARRANTY                                                    |                              |
| Warranty - Domestic Use                                     | 10 Years                     |
| Spare Parts & Labour                                        | 12 Months                    |
| Please refer to Warranty Page for full Terms and Conditions |                              |