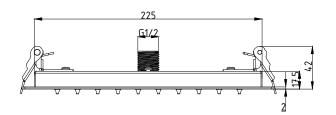

## Mizu Bloc Ceiling Shower 250mm (3\*)

| SPECIFICATIONS                                              |                              |
|-------------------------------------------------------------|------------------------------|
| Recommended Use                                             | Domestic, Hotel & Commercial |
| Colour Availability                                         | Chrome, Matte Black          |
| Recommended Pressure Range                                  | 150 - 250kPa                 |
| Max Continuous Working Pressure                             | 500kPa                       |
| Max Continuous Working Temperature                          | 65°C                         |
| Suitable for Storage Tank Hot Water                         | Yes                          |
| Suitable for Continuous Flow Hot Water                      | Yes                          |
| Suitable for Gravity Feed Hot Water                         | No                           |
| Hot and Cold water inlet pressure should be equal           |                              |
| WARRANTY                                                    |                              |
| Warranty - Domestic Use                                     | 10 Years                     |
| Spare Parts & Labour                                        | 12 Months                    |
| Please refer to Warranty Page for full Terms and Conditions |                              |