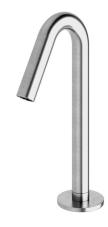

| DR Brass                     |
| Recommended Pressure Range                                  | 150 - 500 kPa as per AS3500  |
| Max Continuous Working Temperature (deg C)                  | 65                           |
| Min Continuous Working Temperature (deg C)                  | 5                            |
| Hot Water Unit Suitability                                  | Storage Tank;Continuous Flow |
| WARRANTY                                                    |                              |
| Warranty - Domestic Use (Years)                             | 15                           |
| Spare Parts & Labour (Years)                                | 1                            |
| Please refer to Warranty Page for full Terms and Conditions |                              |











Dimensions are nominal measurements only.

We recommend the use of soapy water or approved cleaners. This product should not be cleaned with abrasive materials. Damage caused by any improper treatment is not covered by the product warranty. Refer to Warranty Conditions

Disclaimer: Products in this specification manual must by regulation be installed by licensed and registered trade people. The manufacturer/distributor reserves the right to vary specifications or delete models from their range without prior notification. Dimensions are nominal measurements only. Dimensions and set-outs listed are correct at time of publication however the manufacturer/distributor takes no responsibility for printing errors.

Published 14/03/2025

To see the complete Milli range go to <u>www.reece