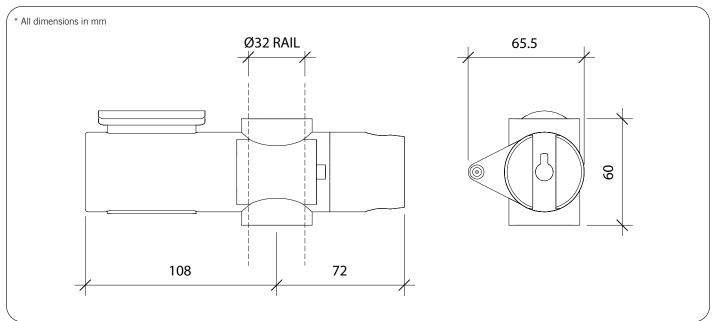

#### **Materials & Features**

Satin plated ABS finish. Suitable for 32mm diameter shower rail. Easily adjustable and suits most shower handsets.

#### Installation

Unit is designed to be retrofitted onto 32mm grab rails.

Important: Installation instructions and current rough-in details should be furnished with each fixture. Do not rough in without certified dimensions. Dimensions are subject to manufacturer's tolerance of +/-10mm.