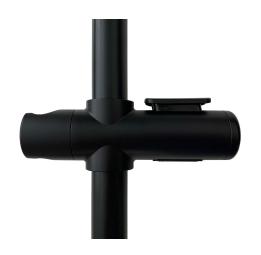

# ënda Shower Rail Handset Slider I Matte Black

#### **Materials & Features**

Satin plated ABS finish. Suitable for 32mm diameter shower rail. Easily adjustable and suits most shower handsets.