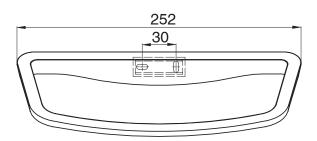

el Ring Matte Black**

## 2263982

| SPECIFICATIONS                                              |                              |
|-------------------------------------------------------------|------------------------------|
| Recommended Use                                             | Domestic, Hotel & Commercial |
| Colour                                                      | Matte Black                  |
| Material                                                    | Zinc                         |
| WARRANTY                                                    |                              |
| Replacement Only - Domestic Use                             | 10 Years                     |
| Please refer to Warranty Page for full Terms and Conditions |                              |







Dimensions are nominal measurements only.

## **CLEANING RECOMMENDATIONS:**

We recommend the use of soapy water or approved cleaners. This product should not be cleaned with abrasive materials. Damage caused by any improper treatment is not covered by the product warranty. Refer to Warranty Conditions