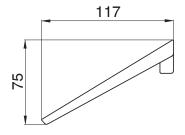

owel Ring Matte Black**

## 2263982

| SPECIFICATIONS                                              |                              |
|-------------------------------------------------------------|------------------------------|
| Recommended Use                                             | Domestic, Hotel & Commercial |
| Colour                                                      | Matte Black                  |
| Material                                                    | Zinc                         |
| WARRANTY                                                    |                              |
| Replacement Only - Domestic Use                             | 10 Years                     |
| Please refer to Warranty Page for full Terms and Conditions |                              |







Dimensions are nominal measurements only.

## **CLEANING RECOMMENDATIONS:**

We recommend the use of soapy water or approved cleaners. This product should not be cleaned with abrasive materials. Damage caused by any improper treatment is not covered by the product warranty. Refer to Warranty Conditions