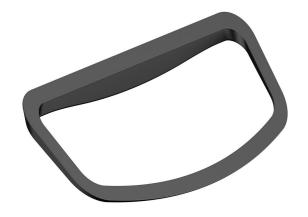

Towel Ring Matte Black**

## 2263982

| SPECIFICATIONS                                              |                              |
|-------------------------------------------------------------|------------------------------|
| Recommended Use                                             | Domestic, Hotel & Commercial |
| Colour                                                      | Matte Black                  |
| Material                                                    | Zinc                         |
| WARRANTY                                                    |                              |
| Replacement Only - Domestic Use                             | 10 Years                     |
| Please refer to Warranty Page for full Terms and Conditions |                              |







Dimensions are nominal measurements only.

## **CLEANING RECOMMENDATIONS:**

We recommend the use of soapy water or approved cleaners. This product should not be cleaned with abrasive materials. Damage caused by any improper treatment is not covered by the product warranty. Refer to Warranty Conditions