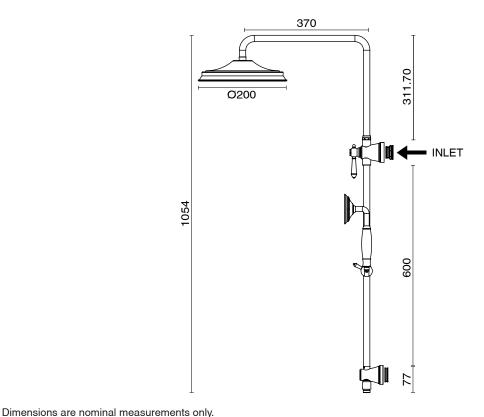

## 9512108

| SPECIFICATIONS                                              |                                          |
|-------------------------------------------------------------|------------------------------------------|
| Recommended Use                                             | Domestic, Hotel & Commercial             |
| Colour                                                      | Brushed Nickel with Porcelain<br>Handles |
| Finish                                                      | Brushed                                  |
| Material                                                    | DR Brass                                 |
| Recommended Pressure Range                                  | 150 - 500 kPa                            |
| Maximum Continuous Working Temperature                      | 80 deg C                                 |
| Suitable for Storage Tank Hot Water                         | Yes                                      |
| Suitable for Continuous Flow Hot Water                      | Yes                                      |
| Suitable for Gravity Feed Hot Water                         | No                                       |
| WARRANTY                                                    |                                          |
| Warranty - Domestic Use                                     | 10 Years                                 |
| Spare Parts & Labour                                        | 12 Months                                |
| Please refer to Warranty Page for full Terms and Conditions |                                          |

Disclaimer: Products in this specification manual must by regulation be installed by licensed and registered trade people. The manufacturer/distributor reserves the right to vary specifications or delete models from their range without prior notification. Dimensions are nominal measurements only. Dimensions and set-outs listed are correct at time of publication however the manufacturer/distributor takes no responsibility for printing errors.