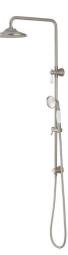

## Kado Era Twin Rail Shower with Top Rail Water Inlet Lever Porcelain Handle Brushed Nickel (4 Star)

## 9512108

| SPECIFICATIONS                                              |                                          |
|-------------------------------------------------------------|------------------------------------------|
| Recommended Use                                             | Domestic, Hotel & Commercial             |
| Colour                                                      | Brushed Nickel with Porcelain<br>Handles |
| Finish                                                      | Brushed                                  |
| Material                                                    | DR Brass                                 |
| Recommended Pressure Range                                  | 150 - 500 kPa                            |
| Maximum Continuous Working Temperature                      | 80 deg C                                 |
| Suitable for Storage Tank Hot Water                         | Yes                                      |
| Suitable for Continuous Flow Hot Water                      | Yes                                      |
| Suitable for Gravity Feed Hot Water                         | No                                       |
| WARRANTY                                                    |                                          |
| Warranty - Domestic Use                                     | 10 Years                                 |
| Spare Parts & Labour                                        | 12 Months                                |
| Please refer to Warranty Page for full Terms and Conditions |                                          |