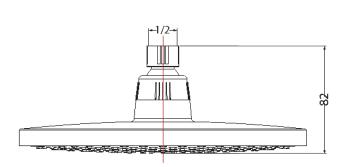

## **DOMAINE ROUND OVERHEAD SHOWER 220MM**

| SPECIFICATIONS           |                                                                                       |
|--------------------------|---------------------------------------------------------------------------------------|
| Recommended use          | Domestic, hotel and commercial                                                        |
| Colour availability      | Chrome                                                                                |
| Pressure rating          | Suitable for high pressure applications and has been WELS certified to the following: |
|                          | Minimum operating pressure 150kPa                                                     |
|                          | Maximum operating pressure 500kPa                                                     |
| Temperature rating       | Maximum hot temperature 60°C (recommended 42°C)                                       |
|                          | Minimum temperature 1°C                                                               |
| WELS                     | Stars: 3<br>Flow rate: 9 L/min                                                        |
| Suitable Hot Water Units | Gravity Fed: No                                                                       |
| Standards                | AS/NZS 3662                                                                           |