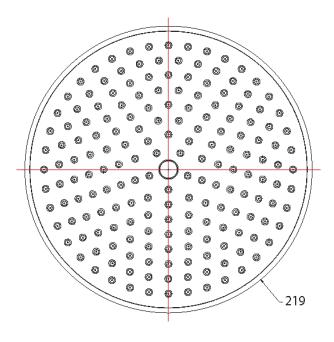

## **DOMAINE ROUND OVERHEAD SHOWER 220MM**

| SPECIFICATIONS           |                                                                                       |
|--------------------------|---------------------------------------------------------------------------------------|
| Recommended use          | Domestic, hotel and commercial                                                        |
| Colour availability      | Chrome                                                                                |
| Pressure rating          | Suitable for high pressure applications and has been WELS certified to the following: |
|                          | Minimum operating pressure 150kPa                                                     |
|                          | Maximum operating pressure 500kPa                                                     |
| Temperature rating       | Maximum hot temperature 60°C (recommended 42°C)                                       |
|                          | Minimum temperature 1°C                                                               |
| WELS                     | Stars: 3<br>Flow rate: 9 L/min                                                        |
| Suitable Hot Water Units | Gravity Fed: No                                                                       |
| Standards                | AS/NZS 3662                                                                           |