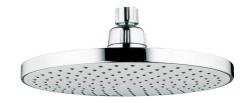

## **DOMAINE ROUND OVERHEAD SHOWER 220MM**

| SPECIFICATIONS           |                                                                                       |
|--------------------------|---------------------------------------------------------------------------------------|
| Recommended use          | Domestic, hotel and commercial                                                        |
| Colour availability      | Chrome                                                                                |
| Pressure rating          | Suitable for high pressure applications and has been WELS certified to the following: |
|                          | Minimum operating pressure 150kPa                                                     |
|                          | Maximum operating pressure 500kPa                                                     |
| Temperature rating       | Maximum hot temperature 60°C (recommended 42°C)                                       |
|                          | Minimum temperature 1°C                                                               |
| WELS                     | Stars: 3<br>Flow rate: 9 L/min                                                        |
| Suitable Hot Water Units | Gravity Fed: No                                                                       |
| Standards                | AS/NZS 3662                                                                           |