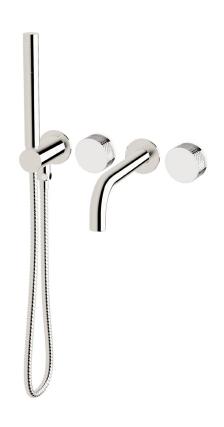

## Milli Pure Progressive Bath Mixer System with Handshower 250mm and Diamond Textured Handle (3\*)

| SPECIFICATIONS                                              |                                                             |
|-------------------------------------------------------------|-------------------------------------------------------------|
| Recommended Use                                             | Domestic, Commercial, Hotel                                 |
| Colour Variations                                           | Chrome, Matte Black,<br>Brushed Nickel, Brushed<br>Gunmetal |
| Recommended Pressure Range                                  | 300 - 500Kpa                                                |
| Max Continuous Working Pressure                             | 500Kpa                                                      |
| Max Continuous Working Temperature                          | 65 deg. C                                                   |
| Suitable for Storage Tank Hot Water                         | Yes                                                         |
| Suitable for Continuous Flow Hot Water                      | Yes                                                         |
| Suitable for Gravity Feed Hot Water                         | No                                                          |
| WARRANTY                                                    |                                                             |
| Warranty - Domestic Use                                     | 15 Years                                                    |
| Spare Parts<br>Labour                                       | 1 Year<br>1 Year                                            |
| Please refer to Warranty Page for full Terms and Conditions |                                                             |