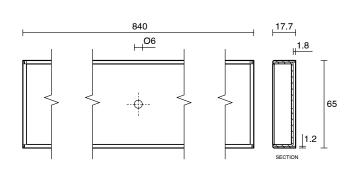

## Posh Solus Tile Over Shower Tray with 1140mm Long Rear Stainless Steel Tile Insert Channel Suits Tiles 9mm and up (For 3 Wall / Alcove Install) 900mm x 900mm

Dimensions are nominal measurements only.