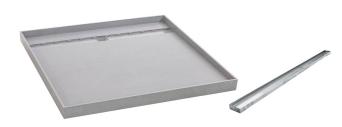

## Posh Solus Tile Over Shower Tray with 1140mm Long Rear Stainless Steel Tile Insert Channel Suits Tiles 9mm and up (For 3 Wall / Alcove Install) 900mm x 900mm

## 9512242

| SPECIFICATIONS                                              |                              |
|-------------------------------------------------------------|------------------------------|
| Recommended Use                                             | Domestic, Hotel & Commercial |
| Shower Base Colour                                          | Grey                         |
| Shower Base Material                                        | SMC                          |
| Shower Grate Material                                       | Stainless Steel (316 Grade)  |
| Waste Position                                              | Centre Rear                  |
| Shower Base Waste Size                                      | 50 mm                        |
| Weight of Shower Base                                       | 20 kg                        |
| Usage                                                       | Alcove Install               |
| WARRANTY                                                    |                              |
| Warranty - Domestic Use                                     | 10 Years                     |
| Spare Parts & Labour                                        | 12 Months                    |
| Please refer to Warranty Page for full Terms and Conditions |                              |