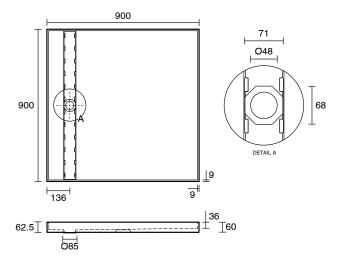

## Posh Solus Tile Over Shower Tray with 1140mm Long Rear Stainless Steel Tile Insert Channel Suits Tiles 9mm and up (For 3 Wall / Alcove Install) 900mm x 900mm

## 9512242

| SPECIFICATIONS                                              |                              |
|-------------------------------------------------------------|------------------------------|
| Recommended Use                                             | Domestic, Hotel & Commercial |
| Shower Base Colour                                          | Grey                         |
| Shower Base Material                                        | SMC                          |
| Shower Grate Material                                       | Stainless Steel (316 Grade)  |
| Waste Position                                              | Centre Rear                  |
| Shower Base Waste Size                                      | 50 mm                        |
| Weight of Shower Base                                       | 20 kg                        |
| Usage                                                       | Alcove Install               |
| WARRANTY                                                    |                              |
| Warranty - Domestic Use                                     | 10 Years                     |
| Spare Parts & Labour                                        | 12 Months                    |
| Please refer to Warranty Page for full Terms and Conditions |                              |

Dimensions are nominal measurements only.