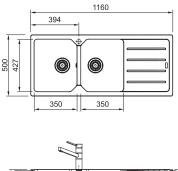

Sinks must be installed using a cutout template. No responsibility will be taken for damage that occurs where a template has not been used.

Dimensions are nominal measurements only.

Disclaimer: Products in this specification manual must by regulation be installed by licensed and registered trade people. The manufacturer/distributor reserves the right to vary specifications or delete models from their range without prior notification. Dimensions are nominal measurements only. Dimensions and set-outs listed are correct at time of publication however the manufacturer/distributor takes no responsibility for printing errors.