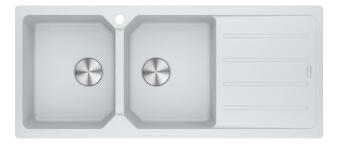

## Franke City Fragranite Double Left Hand Bowl with Drainer Inset Sink Polar White

13768

| SPECIFICATIONS                                              |                           |
|-------------------------------------------------------------|---------------------------|
| Recommended Use                                             | Domestic;Hotel;Commercial |
| Bowl Type                                                   | Inset / Semi Inset        |
| Mounting                                                    | Product Surface           |
| Overflow Included                                           | Yes                       |
| Plug & Waste Included                                       | Yes                       |
| Taphole Options                                             | One                       |
| Sink Colour                                                 | White                     |
| Material                                                    | Fragranite                |
| Plug & Waste Size                                           | 90mm Basket Waste         |
| WARRANTY                                                    |                           |
| Warranty - Domestic Use                                     | 50                        |
| Warranty - Commercial Use                                   | 1                         |
| Spare Parts & Labour                                        | 1                         |
| Please refer to Warranty Page for full Terms and Conditions |                           |