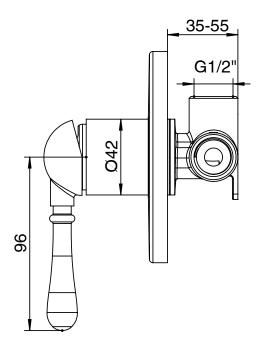

| 150 - 500 kPa                |
| Maximum Continuous Working Temperature                      | 80 deg C                     |
| Suitable for Storage Tank Hot Water                         | Yes                          |
| Suitable for Continuous Flow Hot Water                      | Yes                          |
| Suitable for Gravity Feed Hot Water                         | No                           |
| WARRANTY                                                    |                              |
| Warranty - Domestic Use                                     | 15 Years                     |
| Spare Parts & Labour                                        | 12 Months                    |
| Please refer to Warranty Page for full Terms and Conditions |                              |







Dimensions are nominal measurements only.

## **CLEANING RECOMMENDATIONS:**

We recommend the use of soapy water or approved cleaners. This product should not be cleaned with abrasive materials. Damage caused by any improper treatment is not covered by the product warranty. Refer to Warranty Conditions