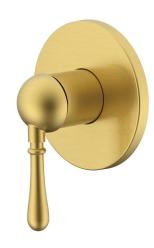

## Milli Voir Shower Mixer Brushed Gold

## 2266250

| SPECIFICATIONS                                              |                              |
|-------------------------------------------------------------|------------------------------|
| Recommended Use                                             | Domestic, Hotel & Commercial |
| Colour                                                      | Brushed Gold                 |
| Material                                                    | DR Brass                     |
| Recommended Pressure Range                                  | 150 - 500 kPa                |
| Maximum Continuous Working Temperature                      | 80 deg C                     |
| Suitable for Storage Tank Hot Water                         | Yes                          |
| Suitable for Continuous Flow Hot Water                      | Yes                          |
| Suitable for Gravity Feed Hot Water                         | No                           |
| WARRANTY                                                    |                              |
| Warranty - Domestic Use                                     | 15 Years                     |
| Spare Parts & Labour                                        | 12 Months                    |
| Please refer to Warranty Page for full Terms and Conditions |                              |