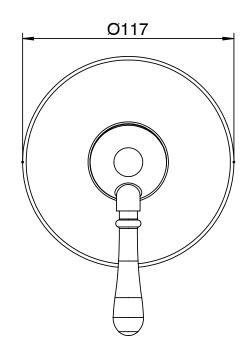

| 150 - 500 kPa                |
| Maximum Continuous Working Temperature                      | 80 deg C                     |
| Suitable for Storage Tank Hot Water                         | Yes                          |
| Suitable for Continuous Flow Hot Water                      | Yes                          |
| Suitable for Gravity Feed Hot Water                         | No                           |
| WARRANTY                                                    |                              |
| Warranty - Domestic Use                                     | 15 Years                     |
| Spare Parts & Labour                                        | 12 Months                    |
| Please refer to Warranty Page for full Terms and Conditions |                              |







Dimensions are nominal measurements only.

## **CLEANING RECOMMENDATIONS:**

We recommend the use of soapy water or approved cleaners. This product should not be cleaned with abrasive materials. Damage caused by any improper treatment is not covered by the product warranty. Refer to Warranty Conditions