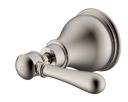

## Milli Voir Wall Top Assemblies Lever Handle Brushed Nickel

## 2265467

| SPECIFICATIONS                                              |                                |
|-------------------------------------------------------------|--------------------------------|
| Recommended Use                                             | Domestic, hotel and commercial |
| Colour                                                      | Brushed Nickel                 |
| Material                                                    | DR Brass                       |
| Recommended Pressure Range                                  | 150 - 500 kPa                  |
| Max Continuous Working Pressure                             | 500 kPa                        |
| Max Continuous Working Temperature                          | 80 deg C                       |
| Suitable for Storage Tank Hot Water                         | Yes                            |
| Suitable for Continuous Flow Hot Water                      | Yes                            |
| Suitable for Gravity Feed Hot Water                         | No                             |
| WARRANTY                                                    |                                |
| Warranty - Domestic Use                                     | 15 Years                       |
| Spare Parts & Labour                                        | 12 Months                      |
| Please refer to Warranty Page for full Terms and Conditions |                                |