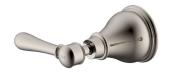

## Milli Voir Wall Top Assemblies Lever Handle Brushed Nickel

## 2265467

| SPECIFICATIONS                                              |                                |
|-------------------------------------------------------------|--------------------------------|
| Recommended Use                                             | Domestic, hotel and commercial |
| Colour                                                      | Brushed Nickel                 |
| Material                                                    | DR Brass                       |
| Recommended Pressure Range                                  | 150 - 500 kPa                  |
| Max Continuous Working Pressure                             | 500 kPa                        |
| Max Continuous Working Temperature                          | 80 deg C                       |
| Suitable for Storage Tank Hot Water                         | Yes                            |
| Suitable for Continuous Flow Hot Water                      | Yes                            |
| Suitable for Gravity Feed Hot Water                         | No                             |
| WARRANTY                                                    |                                |
| Warranty - Domestic Use                                     | 15 Years                       |
| Spare Parts & Labour                                        | 12 Months                      |
| Please refer to Warranty Page for full Terms and Conditions |                                |