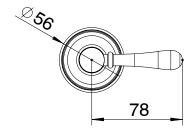

|
| Max Continuous Working Temperature                          | 80 deg C                       |
| Suitable for Storage Tank Hot Water                         | Yes                            |
| Suitable for Continuous Flow Hot Water                      | Yes                            |
| Suitable for Gravity Feed Hot Water                         | No                             |
| WARRANTY                                                    |                                |
| Warranty - Domestic Use                                     | 15 Years                       |
| Spare Parts & Labour                                        | 12 Months                      |
| Please refer to Warranty Page for full Terms and Conditions |                                |













Dimensions are nominal measurements only.

## **CLEANING RECOMMENDATIONS:**

We recommend the use of soapy water or approved cleaners. This product should not be cleaned with abrasive materials. Damage caused by any improper treatment is not covered by the product warranty. Refer to Warranty Conditions