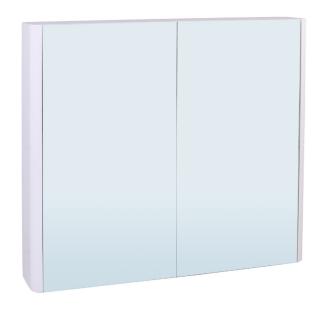

## **Posh Solus Mirror Cabinet 2 Door 900mm**

| SPECIFICATIONS                                              |                                         |
|-------------------------------------------------------------|-----------------------------------------|
| Recommended Use                                             | Domestic, Hotel & Commercial            |
| Cabinet Material                                            | MDF                                     |
| Mirror Material                                             | 3mm Glass                               |
| Colour                                                      | White                                   |
| Fixing                                                      | Fixed to wall or inset into wall cavity |
| Door Features                                               | Soft Close Doors                        |
| WARRANTY                                                    |                                         |
| Warranty - Domestic Use                                     | 7 Years                                 |
| Parts & Labour                                              | 12 Months                               |
| Please refer to Warranty Page for full Terms and Conditions |                                         |