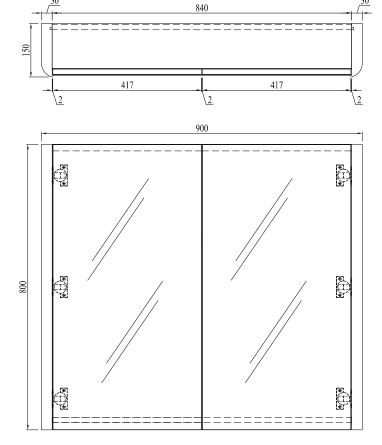

## **Posh Solus Mirror Cabinet 2 Door 900mm**

| SPECIFICATIONS                                              |                                         |
|-------------------------------------------------------------|-----------------------------------------|
| Recommended Use                                             | Domestic, Hotel & Commercial            |
| Cabinet Material                                            | MDF                                     |
| Mirror Material                                             | 3mm Glass                               |
| Colour                                                      | White                                   |
| Fixing                                                      | Fixed to wall or inset into wall cavity |
| Door Features                                               | Soft Close Doors                        |
| WARRANTY                                                    |                                         |
| Warranty - Domestic Use                                     | 7 Years                                 |
| Parts & Labour                                              | 12 Months                               |
| Please refer to Warranty Page for full Terms and Conditions |                                         |

Dimensions are nominal measurements only.

Disclaimer: Products in this specification manual must by regulation be installed by licensed and registered trade people. The manufacturer/distributor reserves the right to vary specifications or delete models from their range without prior notification. Dimensions are nominal measurements only. Dimensions and set-outs listed are correct at time of publication however the manufacturer/distributor takes no responsibility for printing errors.