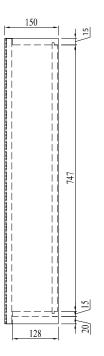

## **Posh Solus Mirror Cabinet 2 Door 900mm**

| SPECIFICATIONS                                              |                                         |
|-------------------------------------------------------------|-----------------------------------------|
| Recommended Use                                             | Domestic, Hotel & Commercial            |
| Cabinet Material                                            | MDF                                     |
| Mirror Material                                             | 3mm Glass                               |
| Colour                                                      | White                                   |
| Fixing                                                      | Fixed to wall or inset into wall cavity |
| Door Features                                               | Soft Close Doors                        |
| WARRANTY                                                    |                                         |
| Warranty - Domestic Use                                     | 7 Years                                 |
| Parts & Labour                                              | 12 Months                               |
| Please refer to Warranty Page for full Terms and Conditions |                                         |

Dimensions are nominal measurements only.

Disclaimer: Products in this specification manual must by regulation be installed by licensed and registered trade people. The manufacturer/distributor reserves the right to vary specifications or delete models from their range without prior notification. Dimensions are nominal measurements only. Dimensions and set-outs listed are correct at time of publication however the manufacturer/distributor takes no responsibility for printing errors.