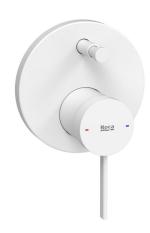

## Roca Ona Shower Mixer Tap w/Diverter Matte White 13699

| SPECIFICATIONS                                              |                              |
|-------------------------------------------------------------|------------------------------|
| Recommended Use                                             | Domestic;Commercial;Hotel    |
| Colour Category                                             | White                        |
| Colour Finish                                               | Matte White                  |
| Max Continuous Working Pressure (kPa)                       | 500                          |
| Max Continuous Working Temperature (deg C)                  | 65                           |
| Hot Water Unit Suitability                                  | Storage Tank;Continuous Flow |
| WARRANTY                                                    |                              |
| Warranty - Domestic Use (Years)                             | 15                           |
| Spare Parts & Labour (Years)                                | 1                            |
| Please refer to Warranty Page for full Terms and Conditions |                              |