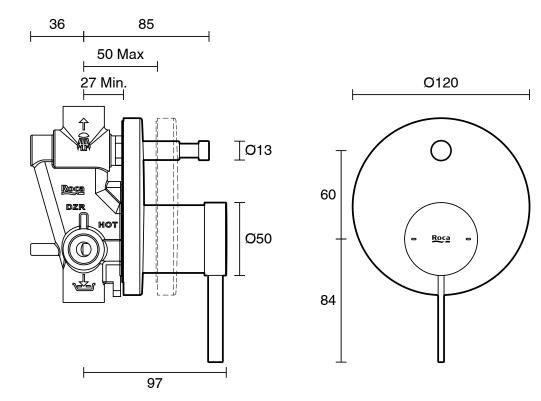

| White                        |
| Colour Finish                                               | Matte White                  |
| Max Continuous Working Pressure (kPa)                       | 500                          |
| Max Continuous Working Temperature (deg C)                  | 65                           |
| Hot Water Unit Suitability                                  | Storage Tank;Continuous Flow |
| WARRANTY                                                    |                              |
| Warranty - Domestic Use (Years)                             | 15                           |
| Spare Parts & Labour (Years)                                | 1                            |
| Please refer to Warranty Page for full Terms and Conditions |                              |





Dimensions are nominal measurements only.

## **CLEANING RECOMMENDATIONS:**

We recommend the use of soapy water or approved cleaners. This product should not be cleaned with abrasive materials. Damage caused by any improper treatment is not covered by the product warranty. Refer to Warranty Conditions