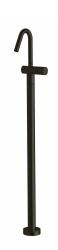

## Milli Pure Floor Mounted Basin Mixer Tap Trimset PVD Matte Black (5 Star) 9511425

| SPECIFICATIONS                                              |                               |
|-------------------------------------------------------------|-------------------------------|
| Recommended Use                                             | Domestic;Hotel;Commercial     |
| Colour Finish                                               | Matte Black                   |
| Primary Material                                            | DR Brass                      |
| Recommended Pressure Range                                  | 150 - 500 kPa as per AS3500   |
| Max Continuous Working Temperature (deg C)                  | 65                            |
| Min Continuous Working Temperature (deg C)                  | 5                             |
| Hot Water Unit Suitability                                  | Storage Tank; Continuous Flow |
| WARRANTY                                                    |                               |
| Warranty - Domestic Use (Years)                             | 15                            |
| Spare Parts & Labour (Years)                                | 1                             |
| Please refer to Warranty Page for full Terms and Conditions |                               |

Dimensions are nominal measurements only.