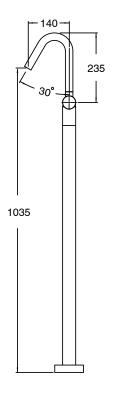

## Milli Pure Floor Mounted Basin Mixer Tap Trimset PVD Matte Black (5 Star) 9511425

| SPECIFICATIONS                                              |                               |
|-------------------------------------------------------------|-------------------------------|
| Recommended Use                                             | Domestic;Hotel;Commercial     |
| Colour Finish                                               | Matte Black                   |
| Primary Material                                            | DR Brass                      |
| Recommended Pressure Range                                  | 150 - 500 kPa as per AS3500   |
| Max Continuous Working Temperature (deg C)                  | 65                            |
| Min Continuous Working Temperature (deg C)                  | 5                             |
| Hot Water Unit Suitability                                  | Storage Tank; Continuous Flow |
| WARRANTY                                                    |                               |
| Warranty - Domestic Use (Years)                             | 15                            |
| Spare Parts & Labour (Years)                                | 1                             |
| Please refer to Warranty Page for full Terms and Conditions |                               |

Dimensions are nominal measurements only.