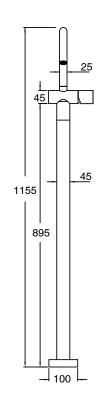

## Milli Pure Floor Mounted Basin Mixer Tap Trimset PVD Matte Black (5 Star) 9511425

| SPECIFICATIONS                                              |                               |
|-------------------------------------------------------------|-------------------------------|
| Recommended Use                                             | Domestic;Hotel;Commercial     |
| Colour Finish                                               | Matte Black                   |
| Primary Material                                            | DR Brass                      |
| Recommended Pressure Range                                  | 150 - 500 kPa as per AS3500   |
| Max Continuous Working Temperature (deg C)                  | 65                            |
| Min Continuous Working Temperature (deg C)                  | 5                             |
| Hot Water Unit Suitability                                  | Storage Tank; Continuous Flow |
| WARRANTY                                                    |                               |
| Warranty - Domestic Use (Years)                             | 15                            |
| Spare Parts & Labour (Years)                                | 1                             |
| Please refer to Warranty Page for full Terms and Conditions |                               |

Dimensions are nominal measurements only.