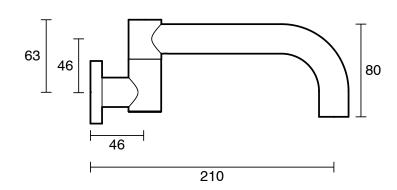

## Sussex Scala Bath Outlet Swivel Curved 210mm LUX PVD Matte Opium Black 2267108

| SPECIFICATIONS                                              |                                              |
|-------------------------------------------------------------|----------------------------------------------|
| Recommended Use                                             | Domestic;Hotel;Commercial                    |
| Colour Finish                                               | Matte Opium Black                            |
| Primary Material                                            | Brass                                        |
| Recommended Pressure Range                                  | 150 - 500 kPa as per AS3500                  |
| Max Continuous Working Temperature (deg C)                  | 65                                           |
| Min Continuous Working Temperature (deg C)                  | 5                                            |
| Hot Water Unit Suitability                                  | Gravity Feed;Storage<br>Tank;Continuous Flow |
| WARRANTY                                                    |                                              |
| Warranty - Domestic Use (Years)                             | 15                                           |
| Spare Parts & Labour (Years)                                | 15                                           |
| Please refer to Warranty Page for full Terms and Conditions |                                              |

Dimensions are nominal measurements only.