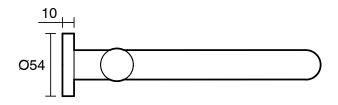

## Sussex Scala Bath Outlet Swivel Curved 210mm LUX PVD Matte Opium Black 2267108

| SPECIFICATIONS                                              |                                              |
|-------------------------------------------------------------|----------------------------------------------|
| Recommended Use                                             | Domestic;Hotel;Commercial                    |
| Colour Finish                                               | Matte Opium Black                            |
| Primary Material                                            | Brass                                        |
| Recommended Pressure Range                                  | 150 - 500 kPa as per AS3500                  |
| Max Continuous Working Temperature (deg C)                  | 65                                           |
| Min Continuous Working Temperature (deg C)                  | 5                                            |
| Hot Water Unit Suitability                                  | Gravity Feed;Storage<br>Tank;Continuous Flow |
| WARRANTY                                                    |                                              |
| Warranty - Domestic Use (Years)                             | 15                                           |
| Spare Parts & Labour (Years)                                | 15                                           |
| Please refer to Warranty Page for full Terms and Conditions |                                              |

Dimensions are nominal measurements only.