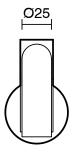

## Sussex Scala Bath Outlet Swivel Curved 210mm LUX PVD Matte Opium Black 2267108

| SPECIFICATIONS                                              |                                              |
|-------------------------------------------------------------|----------------------------------------------|
| Recommended Use                                             | Domestic;Hotel;Commercial                    |
| Colour Finish                                               | Matte Opium Black                            |
| Primary Material                                            | Brass                                        |
| Recommended Pressure Range                                  | 150 - 500 kPa as per AS3500                  |
| Max Continuous Working Temperature (deg C)                  | 65                                           |
| Min Continuous Working Temperature (deg C)                  | 5                                            |
| Hot Water Unit Suitability                                  | Gravity Feed;Storage<br>Tank;Continuous Flow |
| WARRANTY                                                    |                                              |
| Warranty - Domestic Use (Years)                             | 15                                           |
| Spare Parts & Labour (Years)                                | 15                                           |
| Please refer to Warranty Page for full Terms and Conditions |                                              |

Dimensions are nominal measurements only.