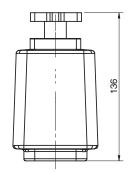

## Milli Glance Soap Dispenser with Pump Only Black 9503897

| SPECIFICATIONS                                              |                              |
|-------------------------------------------------------------|------------------------------|
| Recommended Use                                             | Domestic, Hotel & Commercial |
| Colour                                                      | Matte Black / Glass          |
| WARRANTY                                                    |                              |
| Replacement Only - Domestic Use                             | 15 Years                     |
| Please refer to Warranty Page for full Terms and Conditions |                              |









Dimensions are nominal measurements only.

## **CLEANING RECOMMENDATIONS:**

We recommend the use of soapy water or approved cleaners. This product should not be cleaned with abrasive materials. Damage caused by any improper treatment is not covered by the product warranty. Refer to Warranty Conditions