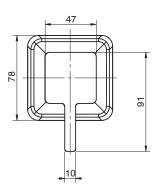

## Milli Glance Soap Dispenser with Pump Only Black 9503897

| SPECIFICATIONS                                              |                              |
|-------------------------------------------------------------|------------------------------|
| Recommended Use                                             | Domestic, Hotel & Commercial |
| Colour                                                      | Matte Black / Glass          |
| WARRANTY                                                    |                              |
| Replacement Only - Domestic Use                             | 15 Years                     |
| Please refer to Warranty Page for full Terms and Conditions |                              |









Dimensions are nominal measurements only.

## **CLEANING RECOMMENDATIONS:**

We recommend the use of soapy water or approved cleaners. This product should not be cleaned with abrasive materials. Damage caused by any improper treatment is not covered by the product warranty. Refer to Warranty Conditions