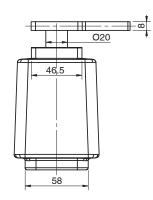

## Milli Glance Soap Dispenser with Pump Only Black 9503897

| SPECIFICATIONS                                              |                              |
|-------------------------------------------------------------|------------------------------|
| Recommended Use                                             | Domestic, Hotel & Commercial |
| Colour                                                      | Matte Black / Glass          |
| WARRANTY                                                    |                              |
| Replacement Only - Domestic Use                             | 15 Years                     |
| Please refer to Warranty Page for full Terms and Conditions |                              |









Dimensions are nominal measurements only.

## **CLEANING RECOMMENDATIONS:**

We recommend the use of soapy water or approved cleaners. This product should not be cleaned with abrasive materials. Damage caused by any improper treatment is not covered by the product warranty. Refer to Warranty Conditions