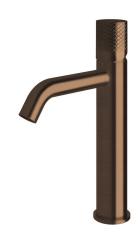

## Milli Pure Medium Height Basin Mixer Tap Curved Spout with Diamond Textured Handle PVD Brushed Bronze (5 Star) 9511071

| SPECIFICATIONS                                              |                              |
|-------------------------------------------------------------|------------------------------|
| Recommended Use                                             | Domestic;Hotel;Commercial    |
| Colour Finish                                               | Brushed Bronze               |
| Primary Material                                            | DR Brass                     |
| Recommended Pressure Range                                  | 150 - 500 kPa as per AS3500  |
| Max Continuous Working Temperature (deg C)                  | 65                           |
| Min Continuous Working Temperature (deg C)                  | 5                            |
| Hot Water Unit Suitability                                  | Storage Tank;Continuous Flow |
| WARRANTY                                                    |                              |
| Warranty - Domestic Use (Years)                             | 15                           |
| Spare Parts & Labour (Years)                                | 1                            |
| Please refer to Warranty Page for full Terms and Conditions |                              |