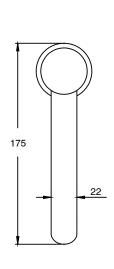

| DR Brass                     |
| Recommended Pressure Range                                  | 150 - 500 kPa as per AS3500  |
| Max Continuous Working Temperature (deg C)                  | 65                           |
| Min Continuous Working Temperature (deg C)                  | 5                            |
| Hot Water Unit Suitability                                  | Storage Tank;Continuous Flow |
| WARRANTY                                                    |                              |
| Warranty - Domestic Use (Years)                             | 15                           |
| Spare Parts & Labour (Years)                                | 1                            |
| Please refer to Warranty Page for full Terms and Conditions |                              |











Dimensions are nominal measurements only.

## **CLEANING RECOMMENDATIONS:**

We recommend the use of soapy water or approved cleaners. This product should not be cleaned with abrasive materials. Damage caused by any improper treatment is not covered by the product warranty. Refer to Warranty Conditions