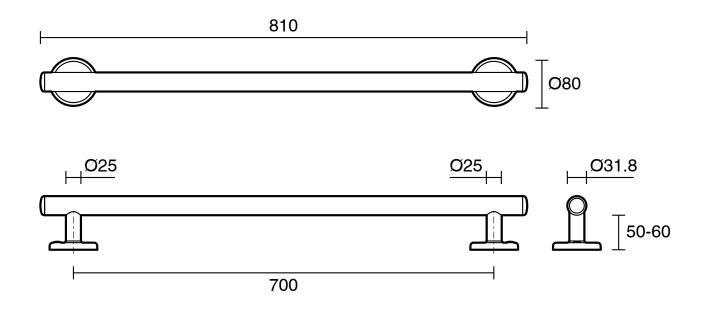

|
| Colour                                                      | Brushed Stainless Steel          |
| Material                                                    | 304 grade (18/8) stainless steel |
| Weight Capacity                                             | 113 kg                           |
| Fixings                                                     | Double                           |
| WARRANTY                                                    |                                  |
| Replacement Only - Domestic Use                             | 20 Years                         |
| Parts Replacement Only                                      | 12 Months                        |
| Please refer to Warranty Page for full Terms and Conditions |                                  |





Dimensions are nominal measurements only.

## **CLEANING RECOMMENDATIONS:**

We recommend the use of soapy water or approved cleaners. This product should not be cleaned with abrasive materials. Damage caused by any improper treatment is not covered by the product warranty. Refer to Warranty Conditions

Disclaimer: Products in this specification manual must by regulation be installed by licensed and registered trade people. The manufacturer/distributor reserves the right to vary specifications or delete models from their range without prior notification. Dimensions are nominal measurements only. Dimensions and set-outs listed are correct at time of publication however the manufacturer/distributor takes no responsibility for printing errors.

Published 05/07/2024

To see the complete Mizu