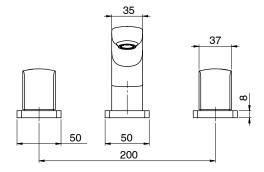

| 150 - 500 kPa                |
| Maximum Continuous Working Temperature                      | 75 deg C                     |
| Suitable for Storage Tank Hot Water                         | Yes                          |
| Suitable for Continuous Flow Hot Water                      | Yes                          |
| Suitable for Gravity Feed Hot Water                         | No                           |
| WARRANTY                                                    |                              |
| Warranty - Domestic Use                                     | 15 Years                     |
| Spare Parts & Labour                                        | 12 Months                    |
| Please refer to Warranty Page for full Terms and Conditions |                              |









Dimensions are nominal measurements only.

## **CLEANING RECOMMENDATIONS:**

We recommend the use of soapy water or approved cleaners. This product should not be cleaned with abrasive materials. Damage caused by any improper treatment is not covered by the product warranty. Refer to Warranty Conditions