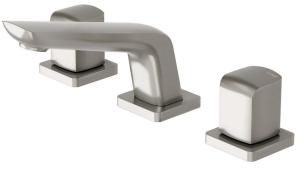

| 150 - 500 kPa                |
| Maximum Continuous Working Temperature                      | 75 deg C                     |
| Suitable for Storage Tank Hot Water                         | Yes                          |
| Suitable for Continuous Flow Hot Water                      | Yes                          |
| Suitable for Gravity Feed Hot Water                         | No                           |
| WARRANTY                                                    |                              |
| Warranty - Domestic Use                                     | 15 Years                     |
| Spare Parts & Labour                                        | 12 Months                    |
| Please refer to Warranty Page for full Terms and Conditions |                              |









Dimensions are nominal measurements only.

## **CLEANING RECOMMENDATIONS:**

We recommend the use of soapy water or approved cleaners. This product should not be cleaned with abrasive materials. Damage caused by any improper treatment is not covered by the product warranty. Refer to Warranty Conditions