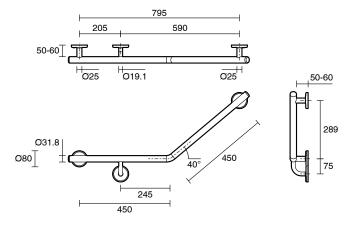

## Mizu Drift 40 Degree Ambulant WC Left Hand & Right Hand Pair Brushed Brass

9513073

| Domestic, Hotel & Commercial                                |  |
|-------------------------------------------------------------|--|
| Brushed Brass                                               |  |
| 304 grade (18/8) stainless steel                            |  |
|                                                             |  |
| 20 Years                                                    |  |
| 12 Months                                                   |  |
| Please refer to Warranty Page for full Terms and Conditions |  |
|                                                             |  |

Dimensions are nominal measurements only.