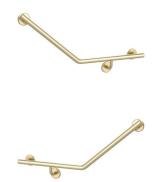

## Mizu Drift 40 Degree Ambulant WC Left Hand & Right Hand Pair Brushed Brass

9513073

| Domestic, Hotel & Commercial                                |  |
|-------------------------------------------------------------|--|
| Brushed Brass                                               |  |
| 304 grade (18/8) stainless steel                            |  |
|                                                             |  |
| 20 Years                                                    |  |
| 12 Months                                                   |  |
| Please refer to Warranty Page for full Terms and Conditions |  |
|                                                             |  |