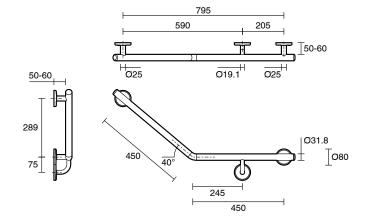

## Mizu Drift 40 Degree Ambulant WC Left Hand & Right Hand Pair Brushed Brass

9513073

| Domestic, Hotel & Commercial                                |  |
|-------------------------------------------------------------|--|
| Brushed Brass                                               |  |
| 304 grade (18/8) stainless steel                            |  |
|                                                             |  |
| 20 Years                                                    |  |
| 12 Months                                                   |  |
| Please refer to Warranty Page for full Terms and Conditions |  |
|                                                             |  |

Dimensions are nominal measurements only.