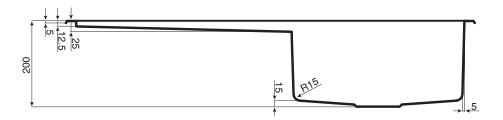

## SPECIFICATIONS

| Recommended Use                                             | Domestic, Hotel & Commercial |
|-------------------------------------------------------------|------------------------------|
| Material                                                    | 304 Grade Stainless Steel    |
| Chromium - Nickel Content                                   | 18% Chromium<br>8% Nickel    |
| Gauge                                                       | 1.2 - 1.5mm                  |
| Sink Formation                                              | Welded                       |
| Bowl Capacity                                               | 36 Litres                    |
| Waste Type                                                  | Basket                       |
| Waste Size                                                  | 90mm                         |
| Waste Position                                              | Rear                         |
| Fixing                                                      | Fixed                        |
| Taphole Configuration                                       | No Taphole                   |
| Overflow Configuration                                      | No Overflow                  |
| Sound Deadening Pads                                        | Yes                          |
| Clipping System                                             | Quick-Fit Clips              |
| WARRANTY                                                    |                              |
| Warranty - Domestic Use                                     | 30 Years                     |
| Spare Parts & Labour                                        | 12 Months                    |
| Please refer to Warranty Page for full Terms and Conditions |                              |
|                                                             |                              |

Sinks must be installed using a cutout template. No responsibility will be taken for damage that occurs where a template has not been used.

Dimensions are nominal measurements only.

Disclaimer: Products in this specification manual must by regulation be installed by licensed and registered trade people. The manufacturer/distributor reserves the right to vary specifications or delete models from their range without prior notification. Dimensions are nominal measurements only. Dimensions and set-outs listed are correct at time of publication however the manufacturer/distributor takes no responsibility for printing errors. Published 16/07/2019