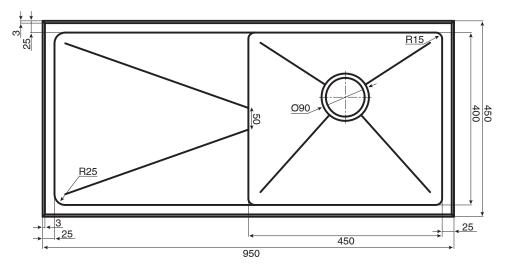

## SPECIFICATIONS

| Recommended Use                                             | Domestic, Hotel & Commercial |
|-------------------------------------------------------------|------------------------------|
| Material                                                    | 304 Grade Stainless Steel    |
| Chromium - Nickel Content                                   | 18% Chromium<br>8% Nickel    |
| Gauge                                                       | 1.2 - 1.5mm                  |
| Sink Formation                                              | Welded                       |
| Bowl Capacity                                               | 36 Litres                    |
| Waste Type                                                  | Basket                       |
| Waste Size                                                  | 90mm                         |
| Waste Position                                              | Rear                         |
| Fixing                                                      | Fixed                        |
| Taphole Configuration                                       | No Taphole                   |
| Overflow Configuration                                      | No Overflow                  |
| Sound Deadening Pads                                        | Yes                          |
| Clipping System                                             | Quick-Fit Clips              |
| WARRANTY                                                    |                              |
| Warranty - Domestic Use                                     | 30 Years                     |
| Spare Parts & Labour                                        | 12 Months                    |
| Please refer to Warranty Page for full Terms and Conditions |                              |
|                                                             |                              |

Sinks must be installed using a cutout template. No responsibility will be taken for damage that occurs where a template has not been used.

Dimensions are nominal measurements only.

Disclaimer: Products in this specification manual must by regulation be installed by licensed and registered trade people. The manufacturer/distributor reserves the right to vary specifications or delete models from their range without prior notification. Dimensions are nominal measurements only. Dimensions and set-outs listed are correct at time of publication however the manufacturer/distributor takes no responsibility for printing errors. Published 16/07/2019