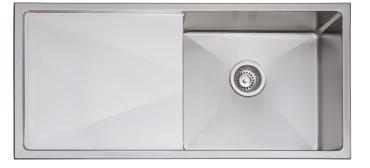

## AFA Exact Single Bowl Inset/Undermount Right Hand Bowl Sink No Taphole Quick-Fit Clips 950mm Stainless Steel

## SPECIFICATIONS

| Recommended Use                                             | Domestic, Hotel & Commercial |
|-------------------------------------------------------------|------------------------------|
| Material                                                    | 304 Grade Stainless Steel    |
| Chromium - Nickel Content                                   | 18% Chromium<br>8% Nickel    |
| Gauge                                                       | 1.2 - 1.5mm                  |
| Sink Formation                                              | Welded                       |
| Bowl Capacity                                               | 36 Litres                    |
| Waste Type                                                  | Basket                       |
| Waste Size                                                  | 90mm                         |
| Waste Position                                              | Rear                         |
| Fixing                                                      | Fixed                        |
| Taphole Configuration                                       | No Taphole                   |
| Overflow Configuration                                      | No Overflow                  |
| Sound Deadening Pads                                        | Yes                          |
| Clipping System                                             | Quick-Fit Clips              |
| WARRANTY                                                    |                              |
| Warranty - Domestic Use                                     | 30 Years                     |
| Spare Parts & Labour                                        | 12 Months                    |
| Please refer to Warranty Page for full Terms and Conditions |                              |
|                                                             |                              |