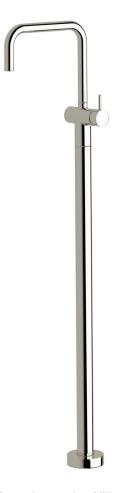

## Scala Floor Mount Basin Mixer Square (5\*)

| SPECIFICATIONS                         |                             |
|----------------------------------------|-----------------------------|
| Recommended Use                        | Domestic, Commercial, Hotel |
| Colour Variations                      | Chrome, Matte Black,        |
|                                        | Brushed Nickel, Brushed     |
|                                        | Gunmetal                    |
| Recommended Pressure Range             | 300 - 500Kpa                |
| Max Continuous Working Pressure        | 500Kpa                      |
| Max Continuous Working Temperature     | 65 deg. C                   |
| Suitable for Storage Tank Hot Water    | Yes                         |
| Suitable for Continuous Flow Hot Water | Yes                         |
| Suitable for Gravity Feed Hot Water    | No                          |
| WARRANTY                               |                             |
| Warranty - Domestic Use                | 15 Years                    |
| Spare Parts<br>Labour                  | 5 Years<br>1 Year           |
|                                        |                             |