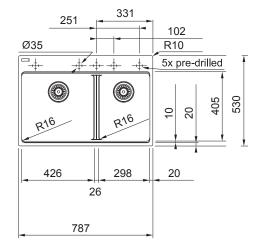

## Franke City MRG620-43/30FTLMB Double Bowl Inset Sink with Tap Ledge Matte Black

2414021

| SPECIFICATIONS                      |                              |
|-------------------------------------|------------------------------|
| Recommended Use                     | Domestic, Hotel & Commercial |
| Plug & Waste                        | Basket Waste with Cover      |
| Bowl Type                           | Double Bowl                  |
| Bowl Configuration                  | Double Bowl No Drainer       |
| Bowl Divider                        | Half Height                  |
| Mounting                            | Inset                        |
| Overflow Configuration              | Overflow                     |
| Taphole Configuration               | 5 Pre-Drilled                |
| Sink Colour                         | Matte Black                  |
| Finish                              | Matte                        |
| Material                            | Fragranite                   |
| Plug & Waste Size                   | 90mm                         |
| WARRANTY                            |                              |
| Warranty - Domestic Use             | 50 Years - Replacement Only  |
| Warranty - Commercial Use           | 12 Months - Replacement Only |
| Spare Parts (Plug and waste, clips) | 12 Months - Parts and Labour |