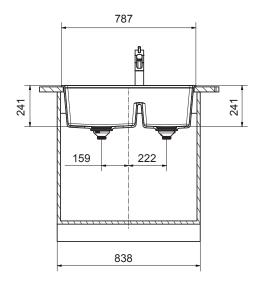

## Franke City MRG620-43/30FTLMB Double Bowl Inset Sink with Tap Ledge Matte Black

2414021

| SPECIFICATIONS                      |                              |
|-------------------------------------|------------------------------|
| Recommended Use                     | Domestic, Hotel & Commercial |
| Plug & Waste                        | Basket Waste with Cover      |
| Bowl Type                           | Double Bowl                  |
| Bowl Configuration                  | Double Bowl No Drainer       |
| Bowl Divider                        | Half Height                  |
| Mounting                            | Inset                        |
| Overflow Configuration              | Overflow                     |
| Taphole Configuration               | 5 Pre-Drilled                |
| Sink Colour                         | Matte Black                  |
| Finish                              | Matte                        |
| Material                            | Fragranite                   |
| Plug & Waste Size                   | 90mm                         |
| WARRANTY                            |                              |
| Warranty - Domestic Use             | 50 Years - Replacement Only  |
| Warranty - Commercial Use           | 12 Months - Replacement Only |
| Spare Parts (Plug and waste, clips) | 12 Months - Parts and Labour |