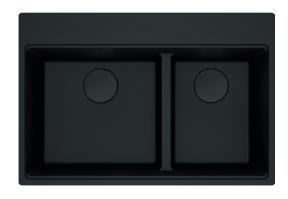

## Franke City MRG620-43/30FTLMB Double Bowl Inset Sink with Tap Ledge Matte Black

2414021

| SPECIFICATIONS                      |                              |
|-------------------------------------|------------------------------|
| Recommended Use                     | Domestic, Hotel & Commercial |
| Plug & Waste                        | Basket Waste with Cover      |
| Bowl Type                           | Double Bowl                  |
| Bowl Configuration                  | Double Bowl No Drainer       |
| Bowl Divider                        | Half Height                  |
| Mounting                            | Inset                        |
| Overflow Configuration              | Overflow                     |
| Taphole Configuration               | 5 Pre-Drilled                |
| Sink Colour                         | Matte Black                  |
| Finish                              | Matte                        |
| Material                            | Fragranite                   |
| Plug & Waste Size                   | 90mm                         |
| WARRANTY                            |                              |
| Warranty - Domestic Use             | 50 Years - Replacement Only  |
| Warranty - Commercial Use           | 12 Months - Replacement Only |
| Spare Parts (Plug and waste, clips) | 12 Months - Parts and Labour |