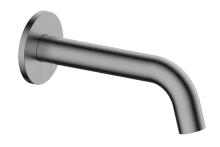

| 150 - 500 kPa                |
| Maximum Continuous Working Temperature                      | 65 deg C                     |
| Suitable for Storage Tank Hot Water                         | Yes                          |
| Suitable for Continuous Flow Hot Water                      | Yes                          |
| Suitable for Gravity Feed Hot Water                         | No                           |
| WARRANTY                                                    |                              |
| Warranty - Domestic Use                                     | 10 Years                     |
| Spare Parts & Labour                                        | 12 Months                    |
| Please refer to Warranty Page for full Terms and Conditions |                              |







Dimensions are nominal measurements only.

## **CLEANING RECOMMENDATIONS:**

We recommend the use of soapy water or approved cleaners. This product should not be cleaned with abrasive materials. Damage caused by any improper treatment is not covered by the product warranty. Refer to Warranty Conditions