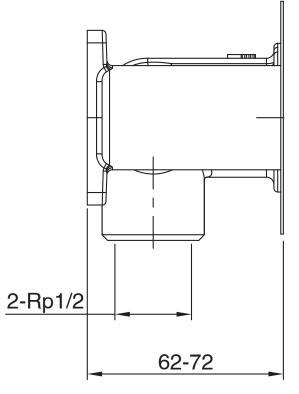

|
| Suitable for Continuous Flow Hot Water                      | Yes                          |
| Suitable for Gravity Feed Hot Water                         | No                           |
| WARRANTY                                                    |                              |
| Warranty - Domestic Use                                     | 10 Years                     |
| Spare Parts & Labour                                        | 12 Months                    |
| Please refer to Warranty Page for full Terms and Conditions |                              |



The Mizu Universal Inwall Body is an innovative installation system that separates the inwall body from the trim kit. Install the Universal Inwall Body during rough-in and leave the tapware colour choice for later



Dimensions are nominal measurements only.

## **CLEANING RECOMMENDATIONS:**

We recommend the use of soapy water or approved cleaners. This product should not be cleaned with abrasive materials. Damage caused by any improper treatment is not covered by the product warranty. Refer to Warranty Conditions

Disclaimer: Products in this specification manual must by regulation be installed by licensed and registered trade people. The manufacturer/distributor reserves the right to vary specifications or delete models from their range without prior notification. Dimensions are nominal measurements only. Dimensions and set-outs listed are correct at time of publication however the manufacturer/distributor takes no responsibility for printing errors.

Published 20/03/2024

To see the complete Mizu