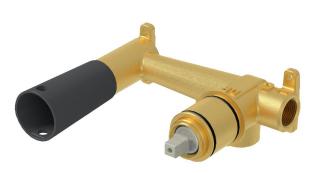

## Mizu Drift/Silk Wall Mixer Set Inwall Body

The Mizu Universal Inwall Body is an innovative installation system that separates the inwall body from the trim kit. Install the Universal Inwall Body during rough-in and leave the tapware colour choice for later