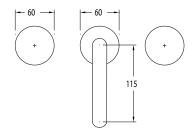

## Milli Pure Vessel Basin Set with Diamond Textured Handles (5\*)

| SPECIFICATIONS                                              |                                                             |
|-------------------------------------------------------------|-------------------------------------------------------------|
| Recommended Use                                             | Domestic, Commercial, Hotel                                 |
| Colour Variations                                           | Chrome, Matte Black,<br>Brushed Nickel, Brushed<br>Gunmetal |
| Recommended Pressure Range                                  | 300 - 500Kpa                                                |
| Max Continuous Working Pressure                             | 500Kpa                                                      |
| Max Continuous Working Temperature                          | 65 deg. C                                                   |
| Suitable for Storage Tank Hot Water                         | Yes                                                         |
| Suitable for Continuous Flow Hot Water                      | Yes                                                         |
| Suitable for Gravity Feed Hot Water                         | No                                                          |
| WARRANTY                                                    |                                                             |
| Warranty - Domestic Use                                     | 15 Years                                                    |
| Spare Parts<br>Labour                                       | 1 Year<br>1 Year                                            |
| Please refer to Warranty Page for full Terms and Conditions |                                                             |