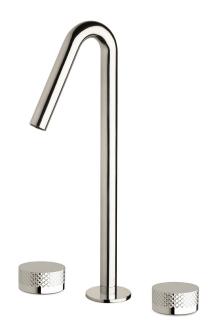

## Milli Pure Vessel Basin Set with Diamond Textured Handles (5\*)

| SPECIFICATIONS                                              |                                                             |
|-------------------------------------------------------------|-------------------------------------------------------------|
| Recommended Use                                             | Domestic, Commercial, Hotel                                 |
| Colour Variations                                           | Chrome, Matte Black,<br>Brushed Nickel, Brushed<br>Gunmetal |
| Recommended Pressure Range                                  | 300 - 500Kpa                                                |
| Max Continuous Working Pressure                             | 500Kpa                                                      |
| Max Continuous Working Temperature                          | 65 deg. C                                                   |
| Suitable for Storage Tank Hot Water                         | Yes                                                         |
| Suitable for Continuous Flow Hot Water                      | Yes                                                         |
| Suitable for Gravity Feed Hot Water                         | No                                                          |
| WARRANTY                                                    |                                                             |
| Warranty - Domestic Use                                     | 15 Years                                                    |
| Spare Parts<br>Labour                                       | 1 Year<br>1 Year                                            |
| Please refer to Warranty Page for full Terms and Conditions |                                                             |