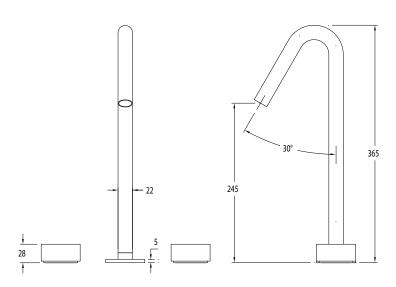

## Milli Pure Vessel Basin Set with Diamond Textured Handles (5\*)

| SPECIFICATIONS                                              |                                                             |
|-------------------------------------------------------------|-------------------------------------------------------------|
| Recommended Use                                             | Domestic, Commercial, Hotel                                 |
| Colour Variations                                           | Chrome, Matte Black,<br>Brushed Nickel, Brushed<br>Gunmetal |
| Recommended Pressure Range                                  | 300 - 500Kpa                                                |
| Max Continuous Working Pressure                             | 500Kpa                                                      |
| Max Continuous Working Temperature                          | 65 deg. C                                                   |
| Suitable for Storage Tank Hot Water                         | Yes                                                         |
| Suitable for Continuous Flow Hot Water                      | Yes                                                         |
| Suitable for Gravity Feed Hot Water                         | No                                                          |
| WARRANTY                                                    |                                                             |
| Warranty - Domestic Use                                     | 15 Years                                                    |
| Spare Parts<br>Labour                                       | 1 Year<br>1 Year                                            |
| Please refer to Warranty Page for full Terms and Conditions |                                                             |