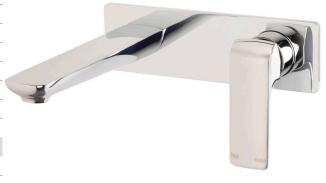

| 150 - 500 kPa                |
| Maximum Continuous Working Temperature                      | 65 deg C                     |
| Suitable for Storage Tank Hot Water                         | Yes                          |
| Suitable for Continuous Flow Hot Water                      | Yes                          |
| Suitable for Gravity Feed Hot Water                         | No                           |
| WARRANTY                                                    |                              |
| Warranty - Domestic Use                                     | 15 Years                     |
| Spare Parts & Labour                                        | 12 Months                    |
| Please refer to Warranty Page for full Terms and Conditions |                              |









Dimensions are nominal measurements only.

## **CLEANING RECOMMENDATIONS:**

We recommend the use of soapy water or approved cleaners. This product should not be cleaned with abrasive materials. Damage caused by any improper treatment is not covered by the product warranty. Refer to Warranty Conditions