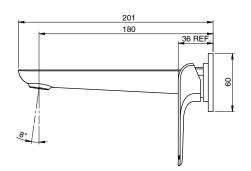

| 150 - 500 kPa                |
| Maximum Continuous Working Temperature                      | 65 deg C                     |
| Suitable for Storage Tank Hot Water                         | Yes                          |
| Suitable for Continuous Flow Hot Water                      | Yes                          |
| Suitable for Gravity Feed Hot Water                         | No                           |
| WARRANTY                                                    |                              |
| Warranty - Domestic Use                                     | 15 Years                     |
| Spare Parts & Labour                                        | 12 Months                    |
| Please refer to Warranty Page for full Terms and Conditions |                              |









Dimensions are nominal measurements only.

## **CLEANING RECOMMENDATIONS:**

We recommend the use of soapy water or approved cleaners. This product should not be cleaned with abrasive materials. Damage caused by any improper treatment is not covered by the product warranty. Refer to Warranty Conditions