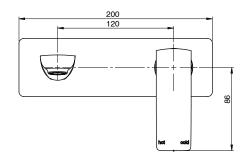

| 150 - 500 kPa                |
| Maximum Continuous Working Temperature                      | 65 deg C                     |
| Suitable for Storage Tank Hot Water                         | Yes                          |
| Suitable for Continuous Flow Hot Water                      | Yes                          |
| Suitable for Gravity Feed Hot Water                         | No                           |
| WARRANTY                                                    |                              |
| Warranty - Domestic Use                                     | 15 Years                     |
| Spare Parts & Labour                                        | 12 Months                    |
| Please refer to Warranty Page for full Terms and Conditions |                              |









Dimensions are nominal measurements only.

## **CLEANING RECOMMENDATIONS:**

We recommend the use of soapy water or approved cleaners. This product should not be cleaned with abrasive materials. Damage caused by any improper treatment is not covered by the product warranty. Refer to Warranty Conditions