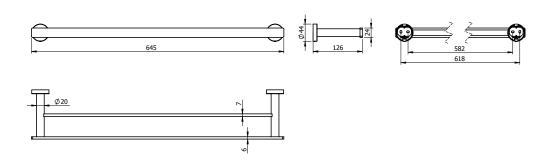

wel Rail 600mm Brushed Gold 9510634

| SPECIFICATIONS                                              |                              |
|-------------------------------------------------------------|------------------------------|
| Recommended Use                                             | Domestic, Hotel & Commercial |
| Colour                                                      | Brushed Gold                 |
| Material                                                    | Aluminium                    |
| WARRANTY                                                    |                              |
| Replacement Only - Domestic Use                             | 15 Years                     |
| Please refer to Warranty Page for full Terms and Conditions |                              |





Dimensions are nominal measurements only.

## **CLEANING RECOMMENDATIONS:**

We recommend the use of soapy water or approved cleaners. This product should not be cleaned with abrasive materials. Damage caused by any improper treatment is not covered by the product warranty. Refer to Warranty Conditions