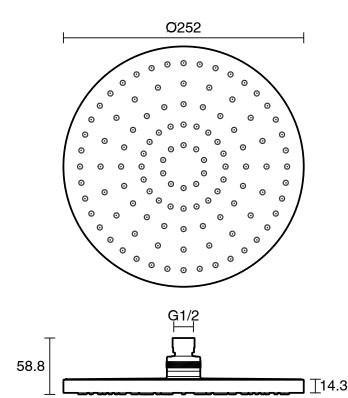

## Roca Ona ABS Overhead Shower 250mm Matte White (3 Star)

Dimensions are nominal measurements only.