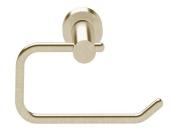

## Sussex Scala Toilet Roll Holder LUX PVD Brushed Platinum Gold

## 2268350

| SPECIFICATIONS                                              |                           |
|-------------------------------------------------------------|---------------------------|
| Recommended Use                                             | Domestic;Hotel;Commercial |
| Colour Finish                                               | Brushed Platinum Gold     |
| Primary Material                                            | Brass                     |
| WARRANTY                                                    |                           |
| Replacement Only - Domestic Use (Years)                     | 15                        |
| Parts Replacement Only (Years)                              | 15                        |
| Please refer to Warranty Page for full Terms and Conditions |                           |