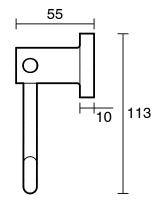

|                           |
|-------------------------------------------------------------|---------------------------|
| Recommended Use                                             | Domestic;Hotel;Commercial |
| Colour Finish                                               | Brushed Platinum Gold     |
| Primary Material                                            | Brass                     |
| WARRANTY                                                    |                           |
| Replacement Only - Domestic Use (Years)                     | 15                        |
| Parts Replacement Only (Years)                              | 15                        |
| Please refer to Warranty Page for full Terms and Conditions |                           |









Dimensions are nominal measurements only.

## **CLEANING RECOMMENDATIONS:**

We recommend the use of soapy water or approved cleaners. This product should not be cleaned with abrasive materials. Damage caused by any improper treatment is not covered by the product warranty. Refer to Warranty Conditions

Disclaimer: Products in this specification manual must by regulation be installed by licensed and registered trade people. The manufacturer/distributor reserves the right to vary specifications or delete models from their range without prior notification. Dimensions are nominal measurements only. Dimensions and set-outs listed are correct at time of publication however the manufacturer/distributor takes no responsibility for printing errors.

Published 12/03/2025

To see the complete Suss