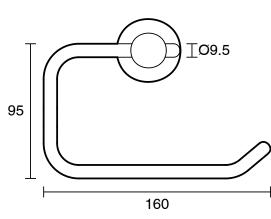

|                           |
|-------------------------------------------------------------|---------------------------|
| Recommended Use                                             | Domestic;Hotel;Commercial |
| Colour Finish                                               | Brushed Platinum Gold     |
| Primary Material                                            | Brass                     |
| WARRANTY                                                    |                           |
| Replacement Only - Domestic Use (Years)                     | 15                        |
| Parts Replacement Only (Years)                              | 15                        |
| Please refer to Warranty Page for full Terms and Conditions |                           |









Dimensions are nominal measurements only.

## **CLEANING RECOMMENDATIONS:**

We recommend the use of soapy water or approved cleaners. This product should not be cleaned with abrasive materials. Damage caused by any improper treatment is not covered by the product warranty. Refer to Warranty Conditions

Disclaimer: Products in this specification manual must by regulation be installed by licensed and registered trade people. The manufacturer/distributor reserves the right to vary specifications or delete models from their range without prior notification. Dimensions are nominal measurements only. Dimensions and set-outs listed are correct at time of publication however the manufacturer/distributor takes no responsibility for printing errors.

Published 12/03/2025

To see the complete Su