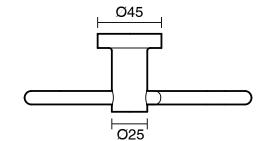

|                           |
|-------------------------------------------------------------|---------------------------|
| Recommended Use                                             | Domestic;Hotel;Commercial |
| Colour Finish                                               | Brushed Platinum Gold     |
| Primary Material                                            | Brass                     |
| WARRANTY                                                    |                           |
| Replacement Only - Domestic Use (Years)                     | 15                        |
| Parts Replacement Only (Years)                              | 15                        |
| Please refer to Warranty Page for full Terms and Conditions |                           |









Dimensions are nominal measurements only.

## **CLEANING RECOMMENDATIONS:**

We recommend the use of soapy water or approved cleaners. This product should not be cleaned with abrasive materials. Damage caused by any improper treatment is not covered by the product warranty. Refer to Warranty Conditions

Disclaimer: Products in this specification manual must by regulation be installed by licensed and registered trade people. The manufacturer/distributor reserves the right to vary specifications or delete models from their range without prior notification. Dimensions are nominal measurements only. Dimensions and set-outs listed are correct at time of publication however the manufacturer/distributor takes no responsibility for printing errors.

Published 12/03/2025

To see the complete