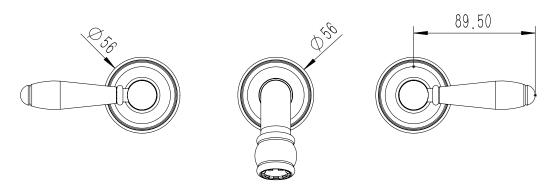

## Milli Voir Wall Bath Set Lever Handle 150mm with Porcelain Handles Brushed Nickel

Dimensions are nominal measurements only.