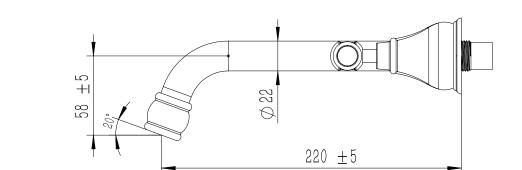

## Milli Voir Wall Bath Set Lever Handle 150mm with Porcelain Handles Brushed Nickel

Dimensions are nominal measurements only.