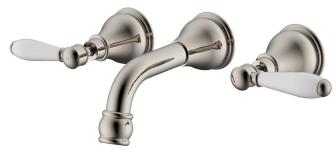

## Milli Voir Wall Bath Set Lever Handle 150mm with Porcelain Handles Brushed Nickel