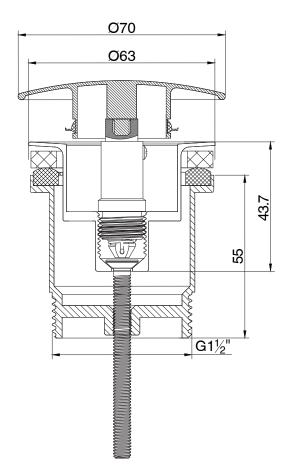

## Mizu Drift Universal DN40 Dome Pop Up Plug & Waste Brushed Gold 2263857

| SPECIFICATIONS                                              |                              |
|-------------------------------------------------------------|------------------------------|
| Recommended Use                                             | Domestic, Hotel & Commercial |
| Colour                                                      | Brushed Gold                 |
| Finish                                                      | Brushed                      |
| WARRANTY                                                    |                              |
| Replacement Only - Domestic Use                             | 12 Months                    |
| Please refer to Warranty Page for full Terms and Conditions |                              |

Dimensions are nominal measurements only.