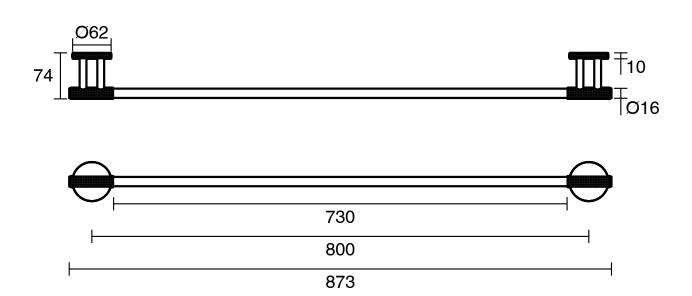

|                           |
|-------------------------------------------------------------|---------------------------|
| Recommended Use                                             | Domestic;Commercial;Hotel |
| Colour Finish                                               | Matte Black               |
| Primary Material                                            | Brass                     |
| WARRANTY                                                    |                           |
| Replacement Only - Domestic Use (Years)                     | 15                        |
| Parts Replacement Only (Years)                              | 1                         |
| Please refer to Warranty Page for full Terms and Conditions |                           |





Dimensions are nominal measurements only.

## **CLEANING RECOMMENDATIONS:**

We recommend the use of soapy water or approved cleaners. This product should not be cleaned with abrasive materials. Damage caused by any improper treatment is not covered by the product warranty. Refer to Warranty Conditions