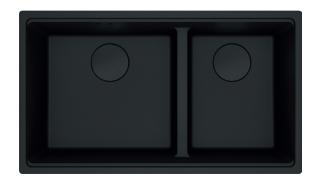

## Franke City Granite 1.75 430/300 Undermount Sink Pack

2420023

| SPECIFICATIONS                      |                              |
|-------------------------------------|------------------------------|
| Recommended Use                     | Domestic, Hotel & Commercial |
| Plug & Waste                        | Basket Waste with Cover      |
| Bowl Type                           | Double Bowl                  |
| Bowl Configuration                  | Double Bowl No Drainer       |
| Bowl Divider                        | Half Height                  |
| Mounting                            | Undermount                   |
| Overflow Configuration              | Overflow                     |
| Taphole Configuration               | No Taphole                   |
| Sink Colour                         | Matte Black                  |
| Finish                              | Matte                        |
| Material                            | Fragranite                   |
| Plug & Waste Size                   | 90mm                         |
| WARRANTY                            |                              |
| Warranty - Domestic Use             | 50 Years - Replacement Only  |
| Warranty - Commercial Use           | 12 Months - Replacement Only |
| Spare Parts (Plug and waste, clips) | 12 Months - Parts and Labour |