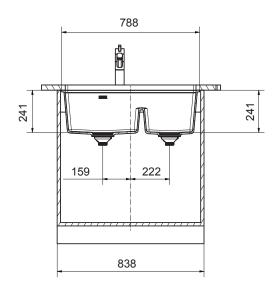

## Franke City Granite 1.75 430/300 Undermount Sink Pack

2420023

| SPECIFICATIONS                      |                              |
|-------------------------------------|------------------------------|
| Recommended Use                     | Domestic, Hotel & Commercial |
| Plug & Waste                        | Basket Waste with Cover      |
| Bowl Type                           | Double Bowl                  |
| Bowl Configuration                  | Double Bowl No Drainer       |
| Bowl Divider                        | Half Height                  |
| Mounting                            | Undermount                   |
| Overflow Configuration              | Overflow                     |
| Taphole Configuration               | No Taphole                   |
| Sink Colour                         | Matte Black                  |
| Finish                              | Matte                        |
| Material                            | Fragranite                   |
| Plug & Waste Size                   | 90mm                         |
| WARRANTY                            |                              |
| Warranty - Domestic Use             | 50 Years - Replacement Only  |
| Warranty - Commercial Use           | 12 Months - Replacement Only |
| Spare Parts (Plug and waste, clips) | 12 Months - Parts and Labour |