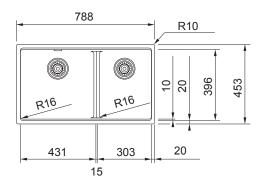

## Franke City Granite 1.75 430/300 Undermount Sink Pack

2420023

| SPECIFICATIONS                      |                              |
|-------------------------------------|------------------------------|
| Recommended Use                     | Domestic, Hotel & Commercial |
| Plug & Waste                        | Basket Waste with Cover      |
| Bowl Type                           | Double Bowl                  |
| Bowl Configuration                  | Double Bowl No Drainer       |
| Bowl Divider                        | Half Height                  |
| Mounting                            | Undermount                   |
| Overflow Configuration              | Overflow                     |
| Taphole Configuration               | No Taphole                   |
| Sink Colour                         | Matte Black                  |
| Finish                              | Matte                        |
| Material                            | Fragranite                   |
| Plug & Waste Size                   | 90mm                         |
| WARRANTY                            |                              |
| Warranty - Domestic Use             | 50 Years - Replacement Only  |
| Warranty - Commercial Use           | 12 Months - Replacement Only |
| Spare Parts (Plug and waste, clips) | 12 Months - Parts and Labour |