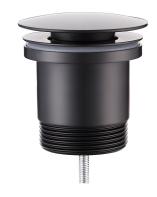

## Mizu Drift Universal DN40 Dome Pop Up Plug & Waste Matte Black 2299561

| SPECIFICATIONS                                              |                              |
|-------------------------------------------------------------|------------------------------|
| Recommended Use                                             | Domestic, Hotel & Commercial |
| Colour                                                      | Matte Black                  |
| Finish                                                      | Matte                        |
| WARRANTY                                                    |                              |
| Replacement Only - Domestic Use                             | 12 Months                    |
| Please refer to Warranty Page for full Terms and Conditions |                              |