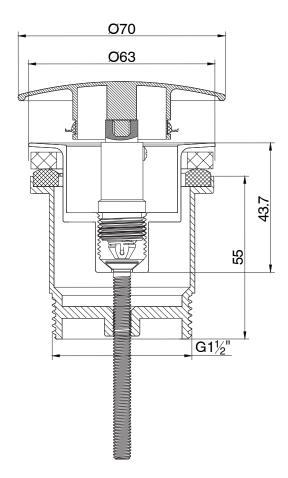

Up Plug & Waste Matte Black 2299561

| SPECIFICATIONS                                              |                              |
|-------------------------------------------------------------|------------------------------|
| Recommended Use                                             | Domestic, Hotel & Commercial |
| Colour                                                      | Matte Black                  |
| Finish                                                      | Matte                        |
| WARRANTY                                                    |                              |
| Replacement Only - Domestic Use                             | 12 Months                    |
| Please refer to Warranty Page for full Terms and Conditions |                              |





Dimensions are nominal measurements only.

## **CLEANING RECOMMENDATIONS:**

We recommend using a soft cloth or moist sponge with soapy water or mild detergent. Rinse with clean water, towel dry after cleaning. Clean regularly to protect surface finish. Do not use chemical or abrasive cleaners, avoid using a scrubbing brush or scourer sponge to clean. A soft brush can be used for hard to reach places. Damage caused by any improper treatment is not covered by the product warranty. Refer to Warranty Conditions.