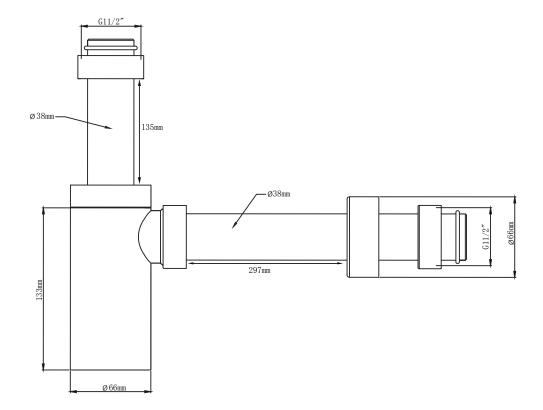

Bottle Trap 40mm Chrome

## 2262546

| SPECIFICATIONS                                              |                              |
|-------------------------------------------------------------|------------------------------|
| Recommended Use                                             | Domestic, Hotel & Commercial |
| Colour                                                      | Chrome                       |
| Material                                                    | Brass                        |
| WARRANTY                                                    |                              |
| Replacement Only - Domestic Use                             | 12 Months                    |
| Please refer to Warranty Page for full Terms and Conditions |                              |





Dimensions are nominal measurements only.

## **CLEANING RECOMMENDATIONS:**

We recommend the use of soapy water or approved cleaners. This product should not be cleaned with abrasive materials. Damage caused by any improper treatment is not covered by the product warranty - Refer to Warranty Conditions.