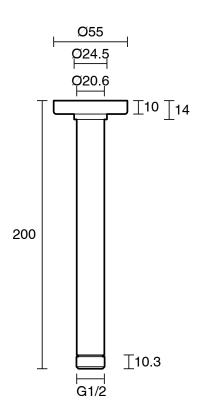

| Matte Black                   |  |  |  |
| Max Continuous Working Pressure (kPa)                       | 500                           |  |  |  |
| Max Continuous Working Temperature (deg C)                  | 60                            |  |  |  |
| Hot Water Unit Suitability                                  | Storage Tank; Continuous Flow |  |  |  |
| WARRANTY                                                    |                               |  |  |  |
| Warranty - Domestic Use (Years)                             | 15                            |  |  |  |
| Spare Parts & Labour (Years)                                | 1                             |  |  |  |
| Please refer to Warranty Page for full Terms and Conditions |                               |  |  |  |





Dimensions are nominal measurements only.

## **CLEANING RECOMMENDATIONS:**

We recommend the use of soapy water or approved cleaners. This product should not be cleaned with abrasive materials. Damage caused by any improper treatment is not covered by the product warranty. Refer to Warranty Conditions