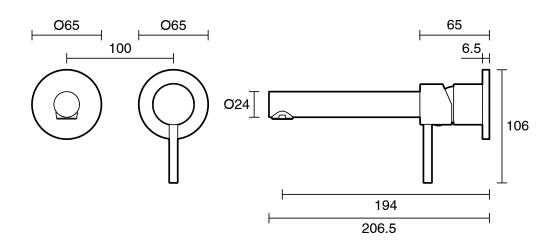

Kit Brushed Nickel (6 Star)

2267378

| SPECIFICATIONS                              |                           |
|---------------------------------------------|---------------------------|
| Recommended Use                             | Domestic;Commercial;Hotel |
| Colour Finish                               | Brushed Nickel            |
| Primary Material                            | Lead Free Brass           |
| WARRANTY                                    |                           |
| Warranty - Domestic Use (Years)             | 10                        |
| Spare Parts & Labour (Years)                |                           |
| Please refer to Warranty Page for full Terr | ms and Conditions         |
|                                             |                           |



Dimensions are nominal measurements only.

## **CLEANING RECOMMENDATIONS:**

We recommend the use of soapy water or approved cleaners. This product should not be cleaned with abrasive materials. Damage caused by any improper treatment is not covered by the product warranty. Refer to Warranty Conditions

Disclaimer: Products in this specification manual must by regulation be installed by licensed and registered trade people. The manufacturer/distributor reserves the right to vary specifications or delete models from their range without prior notification. Dimensions are nominal measurements only. Dimensions and set-outs listed are correct at time of publication however the manufacturer/distributor takes no responsibility for printing errors.

Published 28/11/2024

To see the complete Mizu