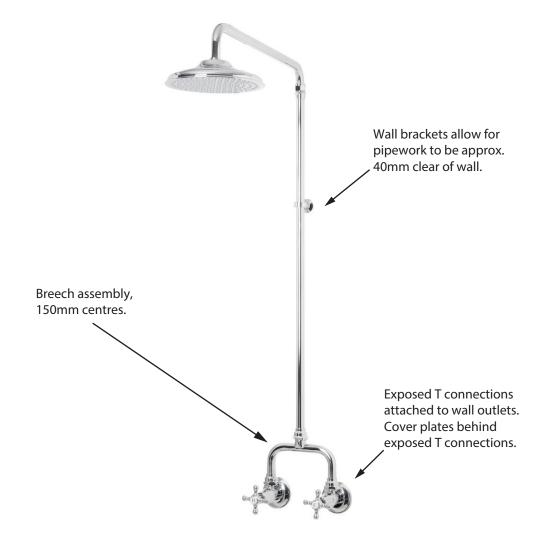

Kado Era Exposed Shower Set Cross Handles

## IMPORTANT INFORMATION: please read before starting installation. A Licensed Plumber must install this product.

- 1. This tapware may come partially assembled. This is for packaging purposes only.
- 2. It is the plumber's responsibility to ensure that all assembled components and threaded joints are checked for correct assembly prior to installing.
- 3. All threaded joints are to be taped with suitable plumbers tape or sealed with a recommended sealing compound.
- 4. Prior to installation, the tapware must be pressure tested using the appropriate testing equipment.
- 5. Prior to installation, the installer is responsible for ensuring installation of the correct plumbing fittings and the set out distances are correct for the product supplied.



Plumbers, please ensure a copy of the Installation Instructions are left with the end user for future reference