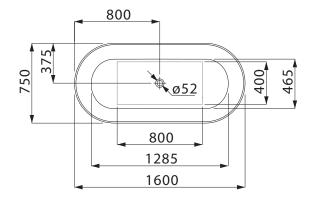

## LAUFEN Val Freestanding Bath with Overflow 1600x750 White 9510106

| SPECIFICATIONS                                              |                              |
|-------------------------------------------------------------|------------------------------|
| Recommended Use                                             | Domestic, Hotel & Commercial |
| Material                                                    | Sentec Solid Surface         |
| Colour                                                      | White                        |
| Capacity                                                    | 275 ltr                      |
| Weight                                                      | 105 kg                       |
| Overflow Configuration                                      | Overflow                     |
| Plug & Waste                                                | Sold Separately              |
| WARRANTY                                                    |                              |
| Warranty - Domestic Use                                     | 15 Years                     |
| Spare Parts & Labour                                        | 12 Months                    |
| Please refer to Warranty Page for full Terms and Conditions |                              |

Dimensions are nominal measurements only.