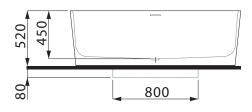

## LAUFEN Val Freestanding Bath with Overflow 1600x750 White 9510106

| SPECIFICATIONS                                              |                              |
|-------------------------------------------------------------|------------------------------|
| Recommended Use                                             | Domestic, Hotel & Commercial |
| Material                                                    | Sentec Solid Surface         |
| Colour                                                      | White                        |
| Capacity                                                    | 275 ltr                      |
| Weight                                                      | 105 kg                       |
| Overflow Configuration                                      | Overflow                     |
| Plug & Waste                                                | Sold Separately              |
| WARRANTY                                                    |                              |
| Warranty - Domestic Use                                     | 15 Years                     |
| Spare Parts & Labour                                        | 12 Months                    |
| Please refer to Warranty Page for full Terms and Conditions |                              |

Dimensions are nominal measurements only.