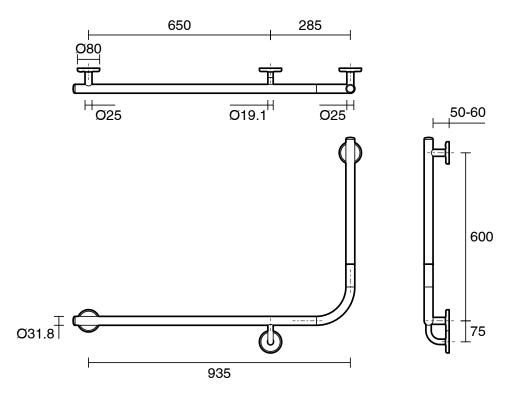

## Mizu Drift 935 x 600 x 90 Degree Accessible Toilet Grab Rail Modular Left Hand Polished Stainless Steel

Dimensions are nominal measurements only.