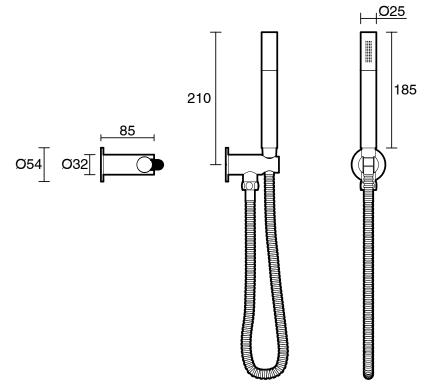

## Sussex Scala Handshower with Water Inlet Wall Bracket Chrome (3 Star) 2262505

| SPECIFICATIONS                                              |                                              |
|-------------------------------------------------------------|----------------------------------------------|
| Recommended Use                                             | Domestic;Hotel;Commercial                    |
| Colour Finish                                               | Polished Chrome                              |
| Primary Material                                            | Brass                                        |
| Recommended Pressure Range                                  | 150 - 500 kPa as per AS3500                  |
| Max Continuous Working Temperature (deg C)                  | 65                                           |
| Min Continuous Working Temperature (deg C)                  | 5                                            |
| Hot Water Unit Suitability                                  | Gravity Feed;Storage<br>Tank;Continuous Flow |
| WARRANTY                                                    |                                              |
| Warranty - Domestic Use (Years)                             | 15                                           |
| Spare Parts & Labour (Years)                                | 15                                           |
| Please refer to Warranty Page for full Terms and Conditions |                                              |

Dimensions are nominal measurements only.