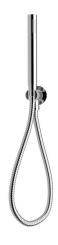

## Sussex Scala Handshower with Water Inlet Wall Bracket Chrome (3 Star) 2262505

| SPECIFICATIONS                                              |                                              |
|-------------------------------------------------------------|----------------------------------------------|
| Recommended Use                                             | Domestic;Hotel;Commercial                    |
| Colour Finish                                               | Polished Chrome                              |
| Primary Material                                            | Brass                                        |
| Recommended Pressure Range                                  | 150 - 500 kPa as per AS3500                  |
| Max Continuous Working Temperature (deg C)                  | 65                                           |
| Min Continuous Working Temperature (deg C)                  | 5                                            |
| Hot Water Unit Suitability                                  | Gravity Feed;Storage<br>Tank;Continuous Flow |
| WARRANTY                                                    |                                              |
| Warranty - Domestic Use (Years)                             | 15                                           |
| Spare Parts & Labour (Years)                                | 15                                           |
| Please refer to Warranty Page for full Terms and Conditions |                                              |