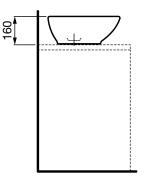

## LAUFEN PALOMBA COUNTER BASIN 900

Set out may differ based on trap used.

| SPECIFICATION         |                                    |
|-----------------------|------------------------------------|
| Fixing requirements   | Refer to diagram                   |
| Integral overflow     | No                                 |
| Tap hole availability | No taphole                         |
| Plug & waste          | Suits 32 x 40mm non-overflow waste |
| Water storage         | 17 litres                          |
| Colour availability   | White                              |