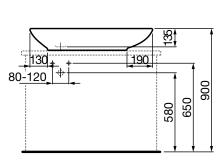

## LAUFEN PALOMBA COUNTER BASIN 900

Set out may differ based on trap used.

| SPECIFICATION         |                                    |
|-----------------------|------------------------------------|
| Fixing requirements   | Refer to diagram                   |
| Integral overflow     | No                                 |
| Tap hole availability | No taphole                         |
| Plug & waste          | Suits 32 x 40mm non-overflow waste |
| Water storage         | 17 litres                          |
| Colour availability   | White                              |