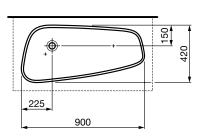

## LAUFEN PALOMBA COUNTER BASIN 900

Set out may differ based on trap used.

| SPECIFICATION         |                                    |
|-----------------------|------------------------------------|
| Fixing requirements   | Refer to diagram                   |
| Integral overflow     | No                                 |
| Tap hole availability | No taphole                         |
| Plug & waste          | Suits 32 x 40mm non-overflow waste |
| Water storage         | 17 litres                          |
| Colour availability   | White                              |