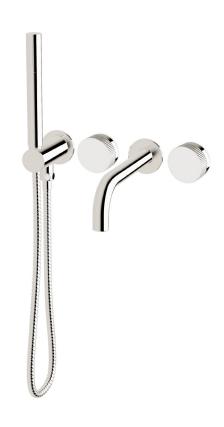

## Milli Pure Progressive Bath Mixer System with Handshower 200mm and Linear Textured Handle (3\*)

| SPECIFICATIONS                                              |                                                             |
|-------------------------------------------------------------|-------------------------------------------------------------|
| Recommended Use                                             | Domestic, Commercial, Hotel                                 |
| Colour Variations                                           | Chrome, Matte Black,<br>Brushed Nickel, Brushed<br>Gunmetal |
| Recommended Pressure Range                                  | 300 - 500Kpa                                                |
| Max Continuous Working Pressure                             | 500Kpa                                                      |
| Max Continuous Working Temperature                          | 65 deg. C                                                   |
| Suitable for Storage Tank Hot Water                         | Yes                                                         |
| Suitable for Continuous Flow Hot Water                      | Yes                                                         |
| Suitable for Gravity Feed Hot Water                         | No                                                          |
| WARRANTY                                                    |                                                             |
| Warranty - Domestic Use                                     | 15 Years                                                    |
| Spare Parts<br>Labour                                       | 1 Year<br>1 Year                                            |
| Please refer to Warranty Page for full Terms and Conditions |                                                             |