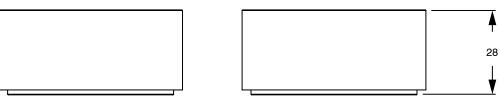

ass                      |
| Recommended Pressure Range                                  | 150 - 500 kPa as per AS3500   |
| Max Continuous Working Temperature (deg C)                  | 65                            |
| Min Continuous Working Temperature (deg C)                  | 5                             |
| Hot Water Unit Suitability                                  | Storage Tank; Continuous Flow |
| WARRANTY                                                    |                               |
| Warranty - Domestic Use (Years)                             | 15                            |
| Spare Parts & Labour (Years)                                | 1                             |
| Please refer to Warranty Page for full Terms and Conditions |                               |







Dimensions are nominal measurements only.

## **CLEANING RECOMMENDATIONS:**

We recommend the use of soapy water or approved cleaners. This product should not be cleaned with abrasive materials. Damage caused by any improper treatment is not covered by the product warranty. Refer to Warranty Conditions