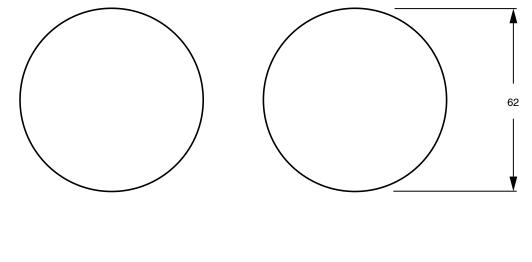

Brass                      |
| Recommended Pressure Range                                  | 150 - 500 kPa as per AS3500   |
| Max Continuous Working Temperature (deg C)                  | 65                            |
| Min Continuous Working Temperature (deg C)                  | 5                             |
| Hot Water Unit Suitability                                  | Storage Tank; Continuous Flow |
| WARRANTY                                                    |                               |
| Warranty - Domestic Use (Years)                             | 15                            |
| Spare Parts & Labour (Years)                                | 1                             |
| Please refer to Warranty Page for full Terms and Conditions |                               |







Dimensions are nominal measurements only.

## **CLEANING RECOMMENDATIONS:**

We recommend the use of soapy water or approved cleaners. This product should not be cleaned with abrasive materials. Damage caused by any improper treatment is not covered by the product warranty. Refer to Warranty Conditions