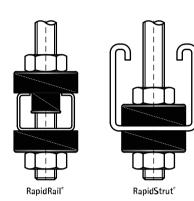

## Features and Benefits

- noise insulating element
- e.g. for noise insulating suspension of fixing rail in combination with threaded rod M10
- rubber absorption pieces are suitable to use with RapidStrut® Rails and RapidRail® Profiles
- material: metal parts made of steel; silent block made of TPE rubber, black
- noise insulation up to 16dB(A) on average, when combined with RapidRail<sup>®</sup> 27x18, compared to directly installed clamps