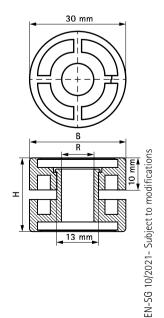

zinc plated

|          | Part No. | Туре  | R    | В    | Н    | $F_{a,z}$ | Pack 1 |
|----------|----------|-------|------|------|------|-----------|--------|
|          |          |       |      | (mm) | (mm) | (N)       |        |
| Α        | 4125007  | М     | 10.1 | 30   | 19.5 | -         | 100    |
| В        | 4125008  | F     | 10.1 | 30   | 10.0 | -         | 100    |
| $\Gamma$ | 4125006  | M + F | 10 1 | 30   | 23.0 | 600       | 50     |