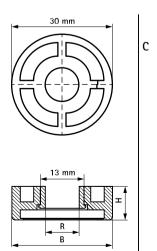

zinc plated

|          | Part No. | Туре  | R    | В    | Н    | $F_{a,z}$ | Pack 1 |
|----------|----------|-------|------|------|------|-----------|--------|
|          |          |       |      | (mm) | (mm) | (N)       |        |
| Α        | 4125007  | М     | 10.1 | 30   | 19.5 | -         | 100    |
| В        | 4125008  | F     | 10.1 | 30   | 10.0 | -         | 100    |
| $\Gamma$ | 4125006  | M + F | 10 1 | 30   | 23.0 | 600       | 50     |