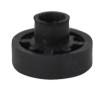

## **BIS Rubber Absorption Piece**

(F 05 25)

noise insulation for rail

Α

В

С

zinc plated

|          | Part No. | Туре  | R    | В    | Н    | $F_{a,z}$ | Pack 1 |
|----------|----------|-------|------|------|------|-----------|--------|
|          |          |       |      | (mm) | (mm) | (N)       |        |
| Α        | 4125007  | М     | 10.1 | 30   | 19.5 | -         | 100    |
| В        | 4125008  | F     | 10.1 | 30   | 10.0 | -         | 100    |
| $\Gamma$ | 4125006  | M + F | 10 1 | 30   | 23.0 | 600       | 50     |