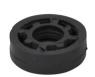

## **BIS Rubber Absorption Piece**

(F 05 25)

noise insulation for rail

Α

В

С

zinc plated

|          | Part No. | Туре  | R    | В    | Н    | $F_{a,z}$ | Pack 1 |
|----------|----------|-------|------|------|------|-----------|--------|
|          |          |       |      | (mm) | (mm) | (N)       |        |
| Α        | 4125007  | М     | 10.1 | 30   | 19.5 | -         | 100    |
| В        | 4125008  | F     | 10.1 | 30   | 10.0 | -         | 100    |
| $\Gamma$ | 4125006  | M + F | 10 1 | 30   | 23.0 | 600       | 50     |