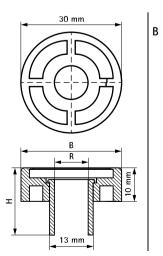

zinc plated

|          | Part No. | Туре  | R    | В    | Н    | $F_{a,z}$ | Pack 1 |
|----------|----------|-------|------|------|------|-----------|--------|
|          |          |       |      | (mm) | (mm) | (N)       |        |
| Α        | 4125007  | М     | 10.1 | 30   | 19.5 | -         | 100    |
| В        | 4125008  | F     | 10.1 | 30   | 10.0 | -         | 100    |
| $\Gamma$ | 4125006  | M + F | 10 1 | 30   | 23.0 | 600       | 50     |