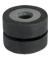

## **BIS Rubber Absorption Piece**

(F 05 25)

noise insulation for rail

Α

В

С

zinc plated

|          | Part No. | Туре  | R    | В    | Н    | $F_{a,z}$ | Pack 1 |
|----------|----------|-------|------|------|------|-----------|--------|
|          |          |       |      | (mm) | (mm) | (N)       |        |
| Α        | 4125007  | М     | 10.1 | 30   | 19.5 | -         | 100    |
| В        | 4125008  | F     | 10.1 | 30   | 10.0 | -         | 100    |
| $\Gamma$ | 4125006  | M + F | 10 1 | 30   | 23.0 | 600       | 50     |