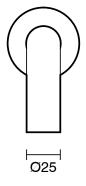

## Sussex Scala 25mm Wall Outlet Curved 200mm LUX PVD Brushed Smoked Gunmetal (3 Star) 2267071

| SPECIFICATIONS                                              |                                              |
|-------------------------------------------------------------|----------------------------------------------|
| Recommended Use                                             | Domestic;Hotel;Commercial                    |
| Colour Finish                                               | Brushed Smoke Gunmetal                       |
| Primary Material                                            | DR Brass                                     |
| Recommended Pressure Range                                  | 150 - 500 kPa as per AS3500                  |
| Max Continuous Working Temperature (deg C)                  | 65                                           |
| Min Continuous Working Temperature (deg C)                  | 5                                            |
| Hot Water Unit Suitability                                  | Gravity Feed;Storage<br>Tank;Continuous Flow |
| WARRANTY                                                    |                                              |
| Warranty - Domestic Use (Years)                             | 15                                           |
| Spare Parts & Labour (Years)                                | 15                                           |
| Please refer to Warranty Page for full Terms and Conditions |                                              |

Dimensions are nominal measurements only.