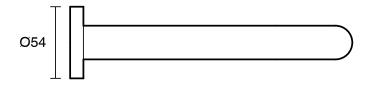

## Sussex Scala 25mm Wall Outlet Curved 200mm LUX PVD Brushed Smoked Gunmetal (3 Star) 2267071

| SPECIFICATIONS                                              |                                              |
|-------------------------------------------------------------|----------------------------------------------|
| Recommended Use                                             | Domestic;Hotel;Commercial                    |
| Colour Finish                                               | Brushed Smoke Gunmetal                       |
| Primary Material                                            | DR Brass                                     |
| Recommended Pressure Range                                  | 150 - 500 kPa as per AS3500                  |
| Max Continuous Working Temperature (deg C)                  | 65                                           |
| Min Continuous Working Temperature (deg C)                  | 5                                            |
| Hot Water Unit Suitability                                  | Gravity Feed;Storage<br>Tank;Continuous Flow |
| WARRANTY                                                    |                                              |
| Warranty - Domestic Use (Years)                             | 15                                           |
| Spare Parts & Labour (Years)                                | 15                                           |
| Please refer to Warranty Page for full Terms and Conditions |                                              |

Dimensions are nominal measurements only.