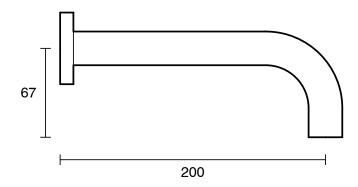

## Sussex Scala 25mm Wall Outlet Curved 200mm LUX PVD Brushed Smoked Gunmetal (3 Star) 2267071

| SPECIFICATIONS                                              |                                              |
|-------------------------------------------------------------|----------------------------------------------|
| Recommended Use                                             | Domestic;Hotel;Commercial                    |
| Colour Finish                                               | Brushed Smoke Gunmetal                       |
| Primary Material                                            | DR Brass                                     |
| Recommended Pressure Range                                  | 150 - 500 kPa as per AS3500                  |
| Max Continuous Working Temperature (deg C)                  | 65                                           |
| Min Continuous Working Temperature (deg C)                  | 5                                            |
| Hot Water Unit Suitability                                  | Gravity Feed;Storage<br>Tank;Continuous Flow |
| WARRANTY                                                    |                                              |
| Warranty - Domestic Use (Years)                             | 15                                           |
| Spare Parts & Labour (Years)                                | 15                                           |
| Please refer to Warranty Page for full Terms and Conditions |                                              |

Dimensions are nominal measurements only.