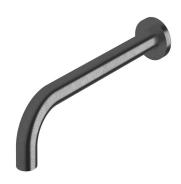

## Sussex Scala 25mm Wall Outlet Curved 200mm LUX PVD Brushed Smoked Gunmetal (3 Star) 2267071

| SPECIFICATIONS                                              |                                              |
|-------------------------------------------------------------|----------------------------------------------|
| Recommended Use                                             | Domestic;Hotel;Commercial                    |
| Colour Finish                                               | Brushed Smoke Gunmetal                       |
| Primary Material                                            | DR Brass                                     |
| Recommended Pressure Range                                  | 150 - 500 kPa as per AS3500                  |
| Max Continuous Working Temperature (deg C)                  | 65                                           |
| Min Continuous Working Temperature (deg C)                  | 5                                            |
| Hot Water Unit Suitability                                  | Gravity Feed;Storage<br>Tank;Continuous Flow |
| WARRANTY                                                    |                                              |
| Warranty - Domestic Use (Years)                             | 15                                           |
| Spare Parts & Labour (Years)                                | 15                                           |
| Please refer to Warranty Page for full Terms and Conditions |                                              |